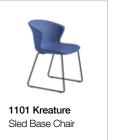

# Pricing / Kreature Plus 1109-Plus - Rocket Base Stool

#### Kreature 1109 Plus - Rocket Base Stool

**Dimensions:** 20.75" W x 22.50" D x 41.25" H | Seat Ht 28.25'