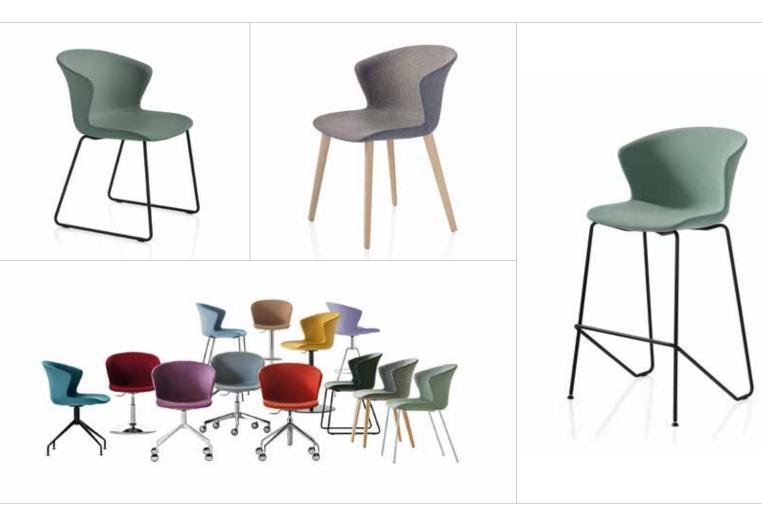

#### Seat Shell:

Kreature Plus has a steel upholstery frame enclosed by molded foam. It is fully upholstered using a zipper system to enclose the foamed frame. Two fabrics may be applied to create a contrasting front and back.

Kreature Plus has a companion series, Kreature, that offers plastic seat shells in the colors below. These may compliment the upholstered chairs in a multi-use environment.

Polypropylene shell available in: red, white, blue, dove, turquoise, gray, orange, green or black.

## **Kreature Plus Collection**