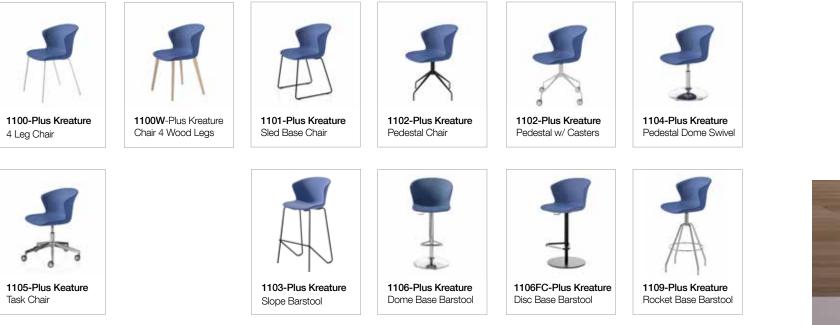

## **Kreature Plus Collection**

### Frame:

Frame available polished chrome. Swivel mechanism.

#### Stackability:

Kreature Plus is not stackable.

#### Seat Shell:

Kreature Plus has a steel upholstery frame enclosed by molded foam. It is fully upholstered using a zipper system to enclose the foamed frame. Two fabrics may be applied to create a contrasting front and back.

Kreature Plus has a companion series, Kreature, that offers plastic seat shells in the colors below. These may compliment the upholstered chairs in a multi-use environment.

Polypropylene shell available in: red, white, blue, dove, turquoise, gray, orange, green or black.