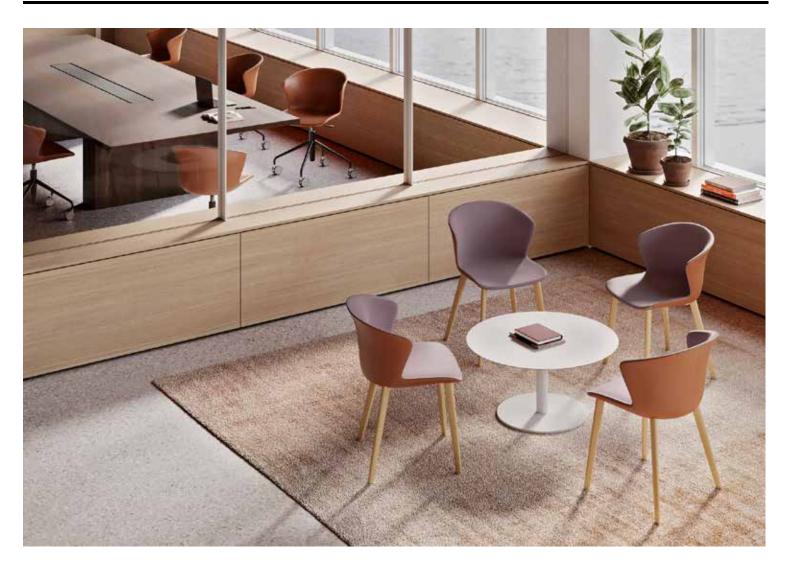

Kreature Plus has a companion series, Kreature, that offers plastic seat shells in the colors below. These may compliment the upholstered chairs in a multi-use environment.

Polypropylene shell available in: red, white, blue, dove, turquoise, gray, orange, green or black.