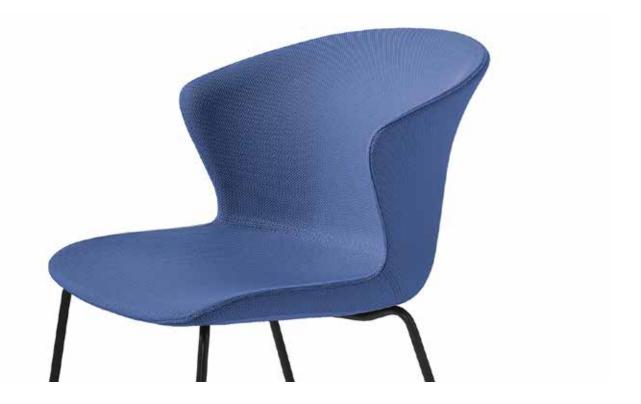

#### Seat Shell:

Kreature Plus has a steel upholstery frame enclosed by molded foam. It is fully upholstered using a zipper system to enclose the foamed frame. Two fabrics may be applied to create a contrasting front and back.

#### Fabric Requirements:

Full upholstery:

1.5 yds per chair / 23 sq. ft leather

Call for details on applying two fabrics to a chair, as shown above. Yardage varies depending on materials and quantities. Kreature Plus can be CAL133 compliant in plastic, or in upholstery options at an upcharge.