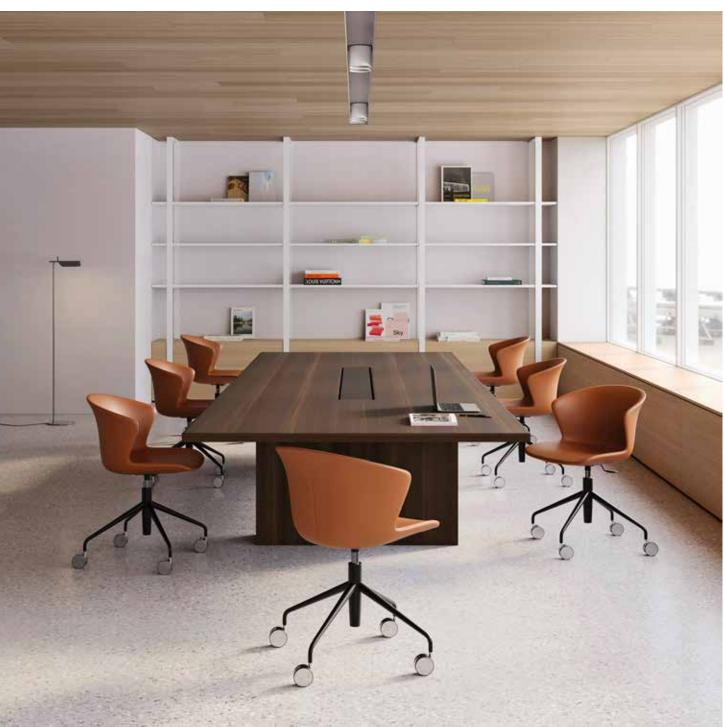

#### Kreature 1109 Plus - Rocket Base Stool

**Dimensions:** 20.75" W x 22.50" D x 41.25" H | Seat Ht 28.25'

#### Seat Shell:

Kreature Plus has a steel upholstery frame enclosed by molded foam. It is fully upholstered using a zipper system to enclose the foamed frame. Two fabrics may be applied to create a contrasting front and back.