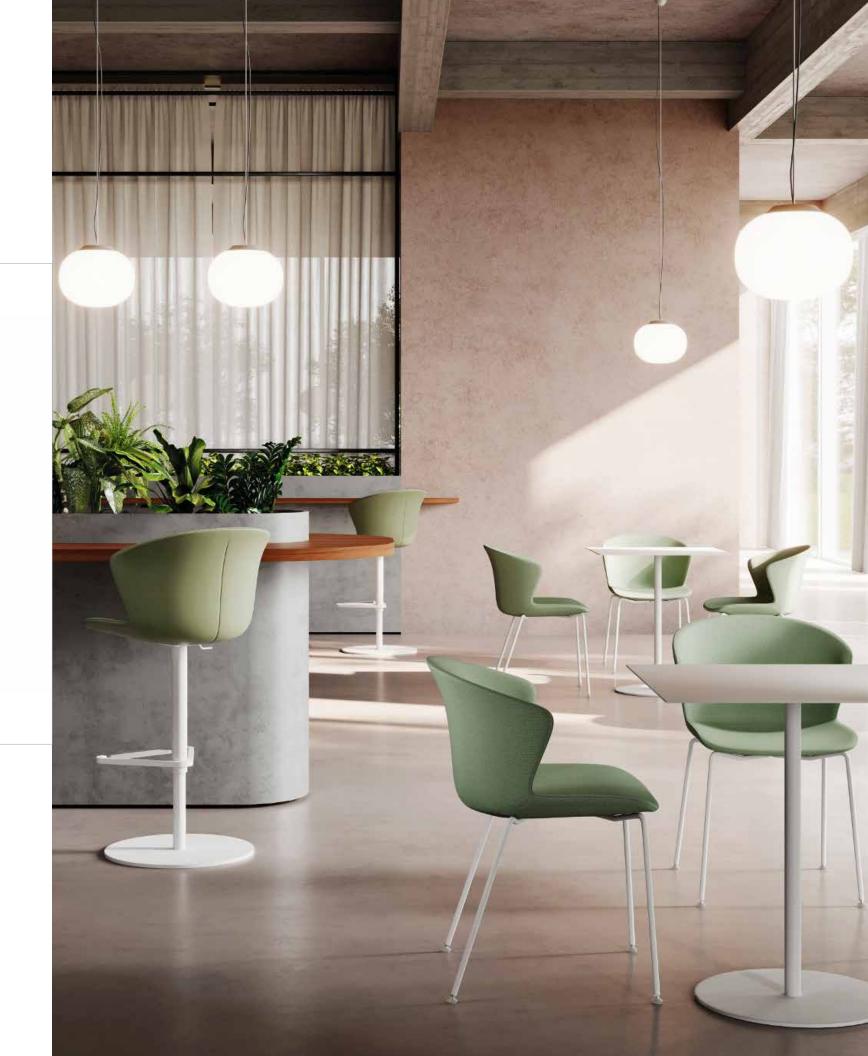

#### Seat Shell:

Kreature Plus has a steel upholstery frame enclosed by molded foam. It is fully upholstered using a zipper system to enclose the foamed frame. Two fabrics may be applied to create a contrasting front and back.

# **Kreature Plus Collection**