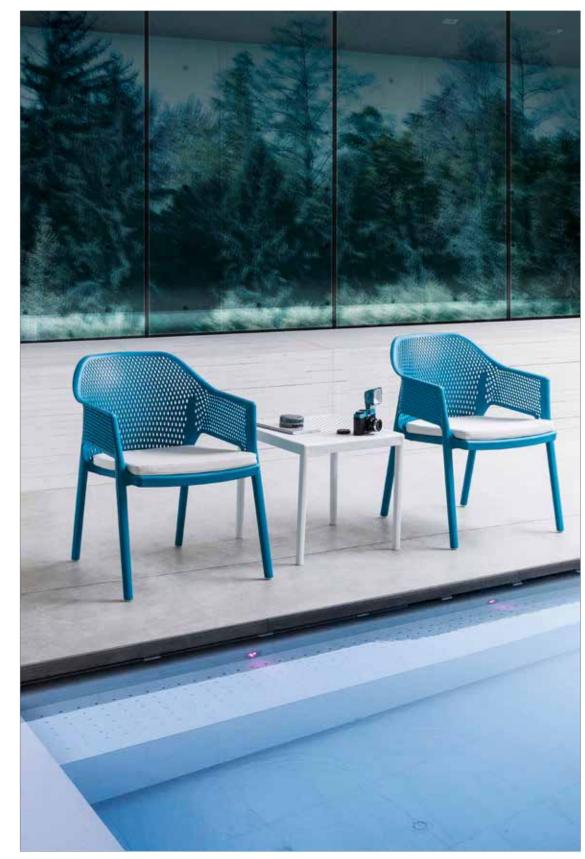

Minush Collection - by Studio Eurolinea Design

Gordon.

Minush Collection - by Studio Eurolinea Design

Gordon.

Minush 3569 - Table

**Dimensions:** 

17.75" W x 17.75" D x 17.75" H

Chair

3551 Minush Lounge

Grand Minush

3553 Minush Settee

3569 Minush Table

\$633 List