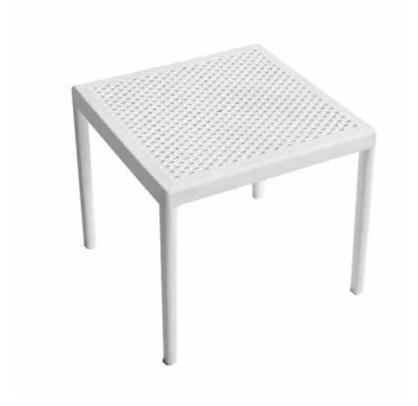

Minush Collection - by Studio Eurolinea Design

Gordon.

Minush Collection - by Studio Eurolinea Design

Gordon.

Minush 3569 - Table

**Dimensions:** 

17.75" W x 17.75" D x 17.75" H