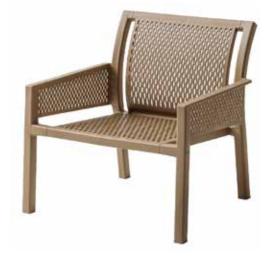

Minush 3552 - Grand Lounge Chair

#### **Dimensions:**

28.50" W x 25.75" D x 31.25" H - Seat Ht 15.00"

# Frame:

Technopolymer shell available in 00 White, 16 Indigo, 21 Dk Gray, 52 Dove, 54 Sand.

Technopolymer is an injection molded polymer - durable, impact resistent, non-toxic, color-core material. Highly resistent to abrasion,heat, and structural stress. Anti-static, UV resistent, fully recyclable, and made from post consumption materials.

### Stackability:

Not stackable.

### **Indoor - Outdoor Use:**

Developed for outdoor use.