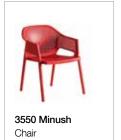

Minush 3552 - Grand Lounge Chair

# Frame:

Technopolymer shell available in 00 White, 16 Indigo, 21 Dk Gray, 52 Dove, 54 Sand.

Technopolymer is an injection molded polymer - durable, impact resistent, non-toxic, color-core material. Highly resistent to abrasion,heat, and structural stress. Anti-static, UV resistent, fully recyclable, and made from post consumption materials.