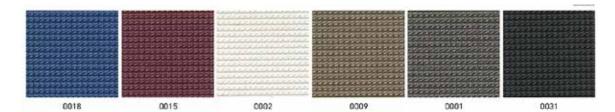

# **Fabric options:**

Cushions available in Olefin. Suitable for outdoor use.

Colors: 0018 Blue, 0015 Burgundy, 0002 White, 0009 Tan, 0001 Gray, 0031 Black