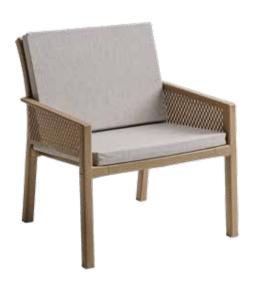

# Upholstery:

Minush is offered with upholstered cushions in a durable, Olefin material that is both water and oil repellent. COM options are available for large projects. Please contact us for details.

Lounge

Grand Minush

Settee

\$744 List - no cushions \$1071 List - with upholstered cushions