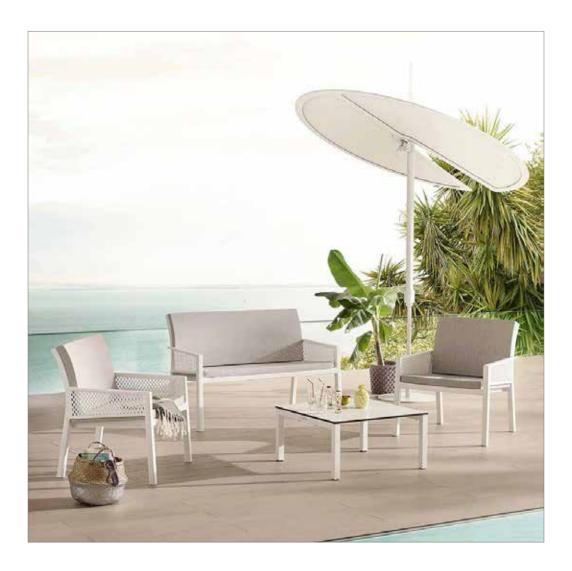

Minush 3552 - Grand Lounge Chair

# Upholstery:

Minush is offered with upholstered cushions in a durable, Olefin material that is both water and oil repellent. COM options are available for large projects. Please contact us for details.

# **Fabric options:**

Cushions available in Olefin. Suitable for outdoor use.

Colors: 0018 Blue, 0015 Burgundy, 0002 White, 0009 Tan, 0001 Gray, 0031 Black

Lounge

Grand Minush

Settee

\$744 List - no cushions \$1071 List - with upholstered cushions