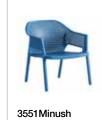

Minush 3552 - Grand Lounge Chair

# Frame:

Technopolymer shell available in 00 White, 16 Indigo, 21 Dk Gray, 52 Dove, 54 Sand.

Technopolymer is an injection molded polymer - durable, impact resistent, non-toxic, color-core material. Highly resistent to abrasion,heat, and structural stress. Anti-static, UV resistent, fully recyclable, and made from post consumption materials.