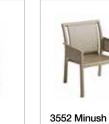

Minush 3552 - Grand Lounge Chair

# Upholstery:

Minush is offered with upholstered cushions in a durable, Olefin material that is both water and oil repellent. COM options are available for large projects. Please contact us for details.

# **Fabric options:**

Cushions available in Olefin. Suitable for outdoor use.

Colors: 0018 Blue, 0015 Burgundy, 0002 White, 0009 Tan, 0001 Gray, 0031 Black