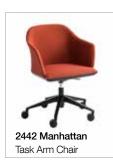

2442 Manhattan Task Arm Chair

**Dimensions:** 

W 23.75" D 19.75" H 31.5" St H 18" (height adjustable)

### Frame:

Polished or black painted aluminum 5 point base with casters. Swivel and Tilt functions. Seat undercarriage always black.

00

## Seat:

Molded foam over steel construction. Fully upholstered. Contrasting fabric on back side of back upon request.

### **Upholstery:**

Seat and back offered fully upholstered (U) with a techno-polymer and molded foamed underlayment.