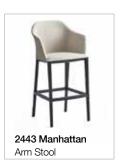

Fully upholstered. Contrasting fabric on back side of back upon request.

### **Upholstery:**

Seat and back offered fully upholstered (U) with a techno-polymer and molded foamed underlayment.





# **Fabric Requirement:**

Full Upholstery: 1 Yard per complete chair - Must be pre-approved Contrasting Upholstery on Back: 1 Yard of additional fabric - for 1 or 2 chairs

### **Environmental Considerations:**

Manhattan is produced in compliance with ISO 9001 and 14001 standards, recyclable after use and has been fully certified by Greenguard.

At Gordon we strive to incorporate best practices with regard to environmental sustainability.

We encourage clients to reference our sustainability overview at: www.gordonisgood.com/sustainability.











2430W Manhattan

4 Wood Leg Chair















Pedestal Base Chair



Task Chair - Armless





## Full upholstery - List Pricing:

COM COL Gr3 Gr4 Gr5 Gr6 Gr7 Gr8 Gr9 1838 2022 1922 1963 2006 2047 2109 2172 2238