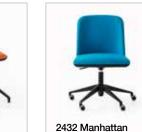

2442 Manhattan Task Arm Chair

**Dimensions:** 

W 23.75" D 19.75" H 31.5" St H 18" (height adjustable)

### Frame:

Polished or black painted aluminum 5 point base with casters. Swivel and Tilt functions. Seat undercarriage always black.

00

## Seat:

Molded foam over steel construction. Fully upholstered. Contrasting fabric on back side of back upon request.

### **Upholstery:**

Seat and back offered fully upholstered (U) with a techno-polymer and molded foamed underlayment.