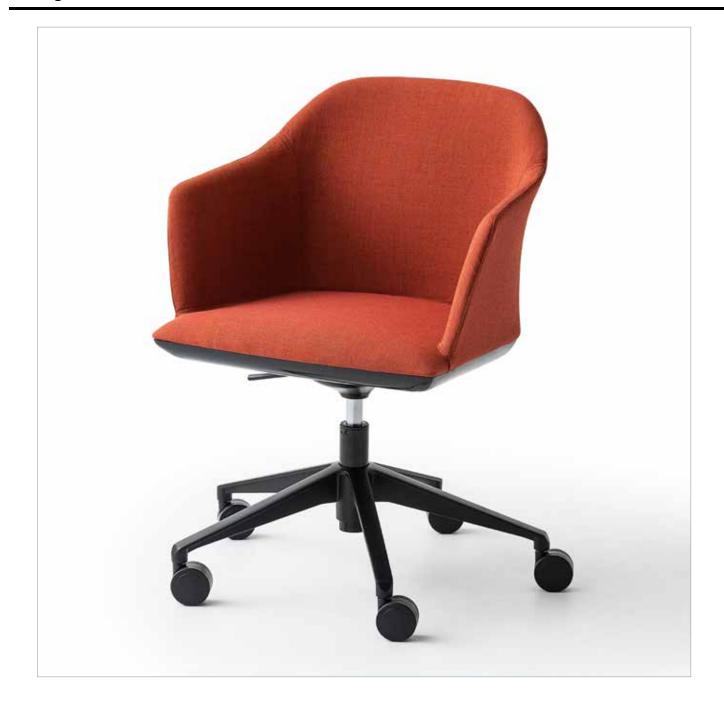

2442 Manhattan Task Arm Chair

**Dimensions:** 

W 23.75" D 19.75" H 31.5" St H 18" (height adjustable)

### Frame:

Polished or black painted aluminum 5 point base with casters. Swivel and Tilt functions. Seat undercarriage always black.

00

## Seat:

Molded foam over steel construction. Fully upholstered. Contrasting fabric on back side of back upon request.

### **Upholstery:**

Seat and back offered fully upholstered (U) with a techno-polymer and molded foamed underlayment.