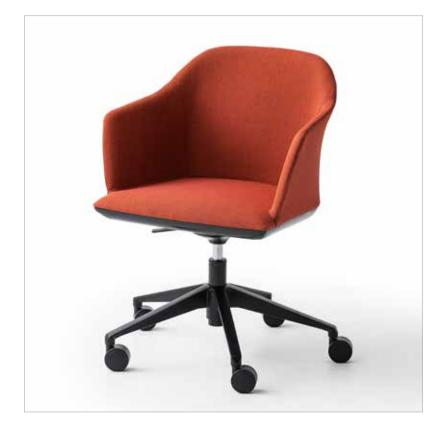

2442 Manhattan Task Arm Chair

**Dimensions:** 

W 23.75" D 19.75" H 31.5" St H 18" (height adjustable)

### Frame:

Polished or black painted aluminum 5 point base with casters. Swivel and Tilt functions. Seat undercarriage always black.

00

## Seat:

Molded foam over steel construction. Fully upholstered. Contrasting fabric on back side of back upon request.

### **Upholstery:**

Seat and back offered fully upholstered (U) with a techno-polymer and molded foamed underlayment.