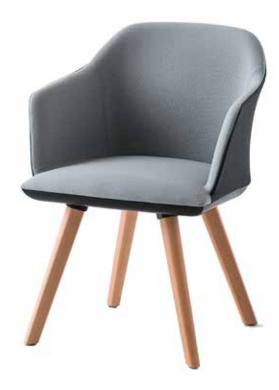

# 2440W Manhattan 4 Wood Leg Arm Chair

## **Dimensions:**

W 24" D 21.75" H 32" St H 18"

#### Frame:

European beech legs in natural finish standard. Custom color matching available for large projects. Seat undercarriage always black.

00

#### Seat:

Molded foam over steel construction. Fully upholstered. Contrasting fabric on back side of back upon request.

## Upholstery:

Seat and back offered fully upholstered (U) with a techno-polymer and molded foamed underlayment.