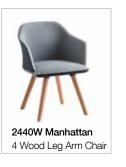

# 2440W Manhattan 4 Wood Leg Arm Chair

## **Dimensions:**

W 24" D 21.75" H 32" St H 18"

#### Frame:

European beech legs in natural finish standard. Custom color matching available for large projects. Seat undercarriage always black.

00

#### Seat:

Molded foam over steel construction. Fully upholstered. Contrasting fabric on back side of back upon request.

## Upholstery:

Seat and back offered fully upholstered (U) with a techno-polymer and molded foamed underlayment.

4 Wood Leg Chair