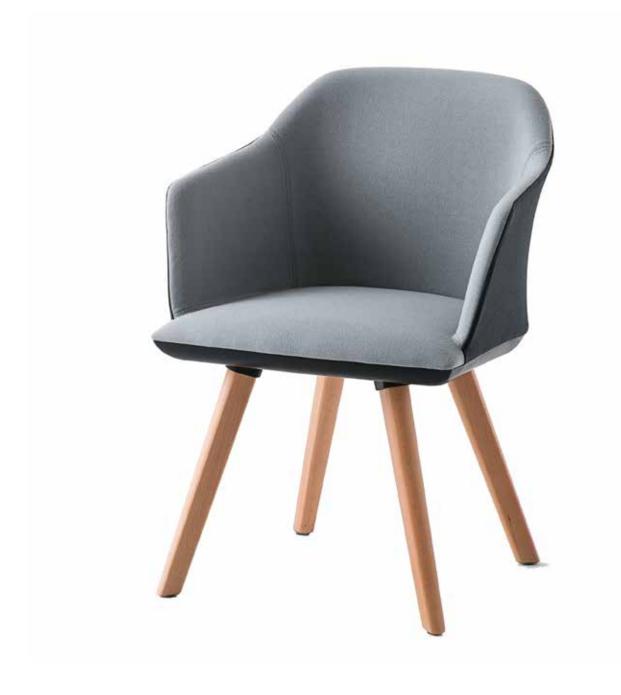

# 2440W Manhattan 4 Wood Leg Arm Chair

## **Dimensions:**

W 24" D 21.75" H 32" St H 18"

#### Frame:

European beech legs in natural finish standard. Custom color matching available for large projects. Seat undercarriage always black.

00

#### Seat:

Molded foam over steel construction. Fully upholstered. Contrasting fabric on back side of back upon request.

## Upholstery:

Seat and back offered fully upholstered (U) with a techno-polymer and molded foamed underlayment.

4 Wood Leg Chair