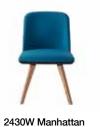

# 2440W Manhattan 4 Wood Leg Arm Chair

## **Dimensions:**

W 24" D 21.75" H 32" St H 18"

#### Frame:

European beech legs in natural finish standard. Custom color matching available for large projects. Seat undercarriage always black.

00

#### Seat:

Molded foam over steel construction. Fully upholstered. Contrasting fabric on back side of back upon request.