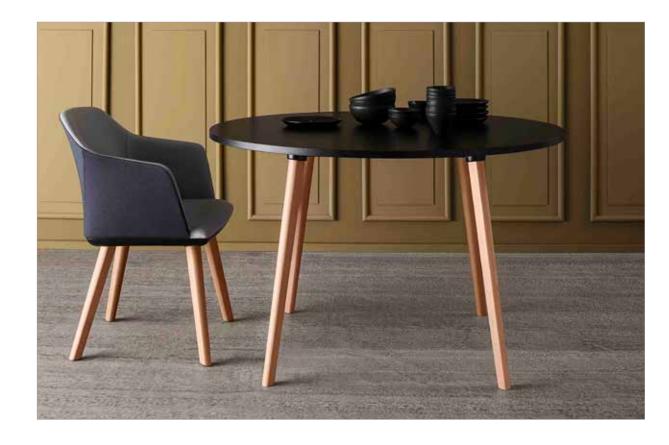

# 2440W Manhattan 4 Wood Leg Arm Chair

#### Frame:

European beech legs in natural finish standard. Custom color matching available for large projects. Seat undercarriage always black.

00

#### Seat:

Molded foam over steel construction. Fully upholstered. Contrasting fabric on back side of back upon request.

## Upholstery:

Seat and back offered fully upholstered (U) with a techno-polymer and molded foamed underlayment.