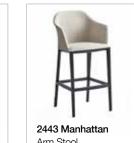

## 2440 Manhattan 4 Leg Arm Chair

#### **Dimensions:**

W 24" D 21.75" H 32" St H 18"

### Frame:

Technopolymer base: injection molded polymer - durable, impact resistant, non-toxic, color-core material. Highly resitant to abrasion, heat, and structural stress. Anti-static, anti-UV, fully recyclable, and made from post consumption materials. Available in black, gray, lobster and mustard. Custom color matching available for large projects.

#### Seat:

Molded foam over steel construction. Fully upholstered. Contrasting fabric on back side of back upon request.

#### Upholstery:

Seat and back offered fully upholstered (U) with a techno-polymer and molded foamed underlayment.