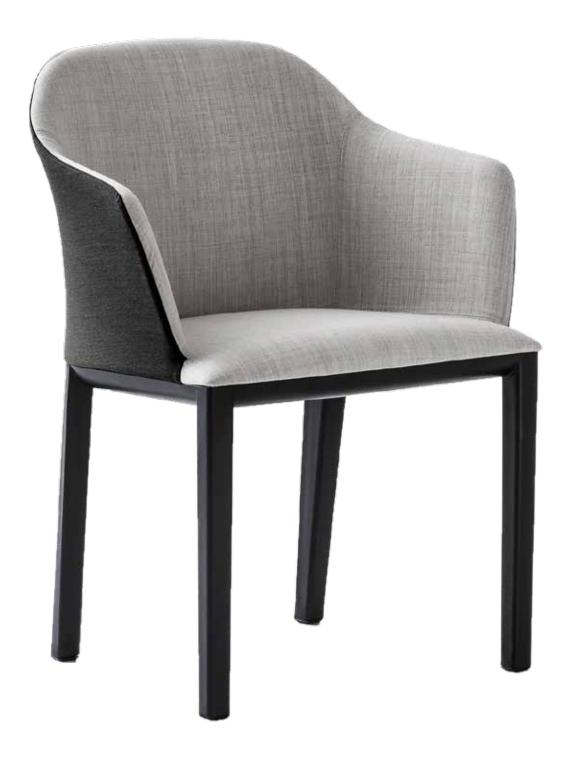

## 2440 Manhattan 4 Leg Arm Chair

#### **Dimensions:**

W 24" D 21.75" H 32" St H 18"

### Frame:

Technopolymer base: injection molded polymer - durable, impact resistant, non-toxic, color-core material. Highly resitant to abrasion, heat, and structural stress. Anti-static, anti-UV, fully recyclable, and made from post consumption materials. Available in black, gray, lobster and mustard. Custom color matching available for large projects.

#### Seat:

Molded foam over steel construction. Fully upholstered. Contrasting fabric on back side of back upon request.

#### Upholstery:

Seat and back offered fully upholstered (U) with a techno-polymer and molded foamed underlayment.