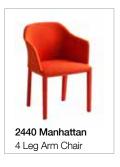

## 2440 Manhattan 4 Leg Arm Chair

#### **Dimensions:**

W 24" D 21.75" H 32" St H 18"

### Frame:

Technopolymer base: injection molded polymer - durable, impact resistant, non-toxic, color-core material. Highly resitant to abrasion, heat, and structural stress. Anti-static, anti-UV, fully recyclable, and made from post consumption materials. Available in black, gray, lobster and mustard. Custom color matching available for large projects.

#### Seat:

Molded foam over steel construction. Fully upholstered. Contrasting fabric on back side of back upon request.

#### Upholstery:

Seat and back offered fully upholstered (U) with a techno-polymer and molded foamed underlayment.