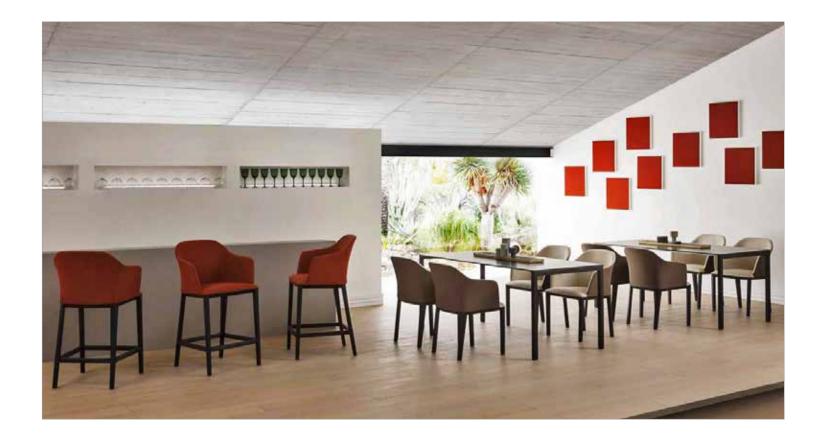

## 2440 Manhattan 4 Leg Arm Chair

#### **Dimensions:**

W 24" D 21.75" H 32" St H 18"



### Frame:

Technopolymer base: injection molded polymer - durable, impact resistant, non-toxic, color-core material. Highly resitant to abrasion, heat, and structural stress. Anti-static, anti-UV, fully recyclable, and made from post consumption materials. Available in black, gray, lobster and mustard. Custom color matching available for large projects.



#### Seat:

Molded foam over steel construction. Fully upholstered. Contrasting fabric on back side of back upon request.

#### Upholstery:

Seat and back offered fully upholstered (U) with a techno-polymer and molded foamed underlayment.





### **Fabric Requirement:**

Full Upholstery: 1 Yard per complete chair - Must be pre-approved Contrasting Upholstery on Back: 1 Yard of additional fabric - for 1 or 2 chairs

#### **Environmental Considerations:**

Manhattan is produced in compliance with ISO 9001 and 14001 standards, recyclable after use and has been fully certified by Greenguard.

At Gordon we strive to incorporate best practices with regard to environmental sustainability. We encourage clients to reference our sustainability overview at: **www.gordonisgood.com/sustainability**.















4 Wood Leg Chair















Pedestal Base Chair







# Full upholstery - List Pricing:

COM COL Gr3 Gr4 Gr5 Gr6 Gr7 Gr8 Gr9 1653 1818 1737 1778 1821 1862 1924 1987 2053