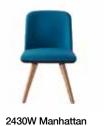

Molded foam over steel construction. Fully upholstered. Contrasting fabric on back side of back upon request.

#### Upholstery:

Seat and back offered fully upholstered (U) with a techno-polymer and molded foamed underlayment.





### **Fabric Requirement:**

Full Upholstery: 1 Yard per complete chair - Must be pre-approved Contrasting Upholstery on Back: 1 Yard of additional fabric - for 1 or 2 chairs

#### **Environmental Considerations:**

Manhattan is produced in compliance with ISO 9001 and 14001 standards, recyclable after use and has been fully certified by Greenguard.

At Gordon we strive to incorporate best practices with regard to environmental sustainability. We encourage clients to reference our sustainability overview at: **www.gordonisgood.com/sustainability**.















4 Wood Leg Chair















Pedestal Base Chair







# Full upholstery - List Pricing:

COM COL Gr3 Gr4 Gr5 Gr6 Gr7 Gr8 Gr9 1653 1818 1737 1778 1821 1862 1924 1987 2053