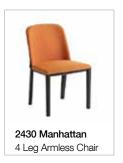

## 2440 Manhattan 4 Leg Arm Chair

#### **Dimensions:**

W 24" D 21.75" H 32" St H 18"

### Frame:

Technopolymer base: injection molded polymer - durable, impact resistant, non-toxic, color-core material. Highly resitant to abrasion, heat, and structural stress. Anti-static, anti-UV, fully recyclable, and made from post consumption materials. Available in black, gray, lobster and mustard. Custom color matching available for large projects.

#### Seat:

Molded foam over steel construction. Fully upholstered. Contrasting fabric on back side of back upon request.

#### Upholstery:

Seat and back offered fully upholstered (U) with a techno-polymer and molded foamed underlayment.