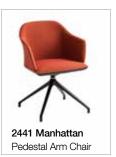

## 2440 Manhattan 4 Leg Arm Chair

#### **Dimensions:**

W 24" D 21.75" H 32" St H 18"

### Frame:

Technopolymer base: injection molded polymer - durable, impact resistant, non-toxic, color-core material. Highly resitant to abrasion, heat, and structural stress. Anti-static, anti-UV, fully recyclable, and made from post consumption materials. Available in black, gray, lobster and mustard. Custom color matching available for large projects.

#### Seat:

Molded foam over steel construction. Fully upholstered. Contrasting fabric on back side of back upon request.

#### Upholstery:

Seat and back offered fully upholstered (U) with a techno-polymer and molded foamed underlayment.