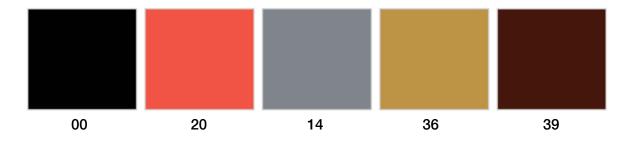

### Frame:

Technopolymer base: injection molded polymer - durable, impact resistant, non-toxic, color-core material. Highly resitant to abrasion, heat, and structural stress. Anti-static, anti-UV, fully recyclable, and made from post consumption materials. Available in black, gray, lobster and mustard. Custom color matching available for large projects.