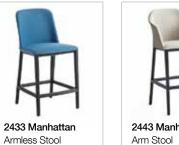

## 2440 Manhattan 4 Leg Arm Chair

#### **Dimensions:**

W 24" D 21.75" H 32" St H 18"

### Frame:

Technopolymer base: injection molded polymer - durable, impact resistant, non-toxic, color-core material. Highly resitant to abrasion, heat, and structural stress. Anti-static, anti-UV, fully recyclable, and made from post consumption materials. Available in black, gray, lobster and mustard. Custom color matching available for large projects.

#### Seat:

Molded foam over steel construction. Fully upholstered. Contrasting fabric on back side of back upon request.

#### Upholstery:

Seat and back offered fully upholstered (U) with a techno-polymer and molded foamed underlayment.