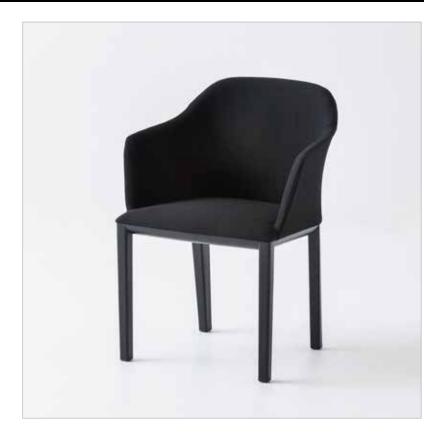

## 2440 Manhattan 4 Leg Arm Chair

#### **Dimensions:**

W 24" D 21.75" H 32" St H 18"

### Frame:

Technopolymer base: injection molded polymer - durable, impact resistant, non-toxic, color-core material. Highly resitant to abrasion, heat, and structural stress. Anti-static, anti-UV, fully recyclable, and made from post consumption materials. Available in black, gray, lobster and mustard. Custom color matching available for large projects.

#### Seat:

Molded foam over steel construction. Fully upholstered. Contrasting fabric on back side of back upon request.

#### Upholstery:

Seat and back offered fully upholstered (U) with a techno-polymer and molded foamed underlayment.