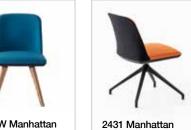

el construction. Fully upholstered. Contrasting fabric on back side of back upon request.

#### Upholstery:

Seat and back offered fully upholstered (U) with a techno-polymer and molded foamed underlayment.





### **Fabric Requirement:**

Full Upholstery: 1 Yard per complete chair - Must be pre-approved Contrasting Upholstery on Back: 1 Yard of additional fabric - for 1 or 2 chairs

#### **Environmental Considerations:**

Manhattan is produced in compliance with ISO 9001 and 14001 standards, recyclable after use and has been fully certified by Greenguard.

At Gordon we strive to incorporate best practices with regard to environmental sustainability. We encourage clients to reference our sustainability overview at: **www.gordonisgood.com/sustainability**.















4 Wood Leg Chair















Pedestal Base Chair







# Full upholstery - List Pricing:

COM COL Gr3 Gr4 Gr5 Gr6 Gr7 Gr8 Gr9 1653 1818 1737 1778 1821 1862 1924 1987 2053