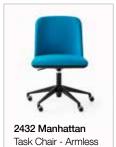

2432 Manhattan Task Side Chair

# **Dimensions:**

W 23.75" D 23.75" H 32" St H 18" (Height Adjustable)

#### Frame:

Polished or black painted aluminum 5 point base with casters. Swivel and Tilt functions. Seat undercarriage always black.

00

### Seat:

Molded foam over steel construction. Fully upholstered. Contrasting fabric on back side of back upon request.