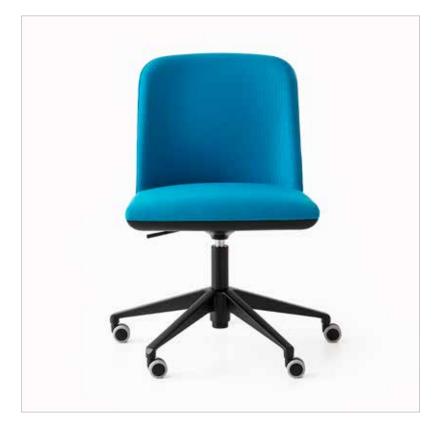

2432 Manhattan Task Side Chair

# **Dimensions:**

W 23.75" D 23.75" H 32" St H 18" (Height Adjustable)

#### Frame:

Polished or black painted aluminum 5 point base with casters. Swivel and Tilt functions. Seat undercarriage always black.

00

### Seat:

Molded foam over steel construction. Fully upholstered. Contrasting fabric on back side of back upon request.