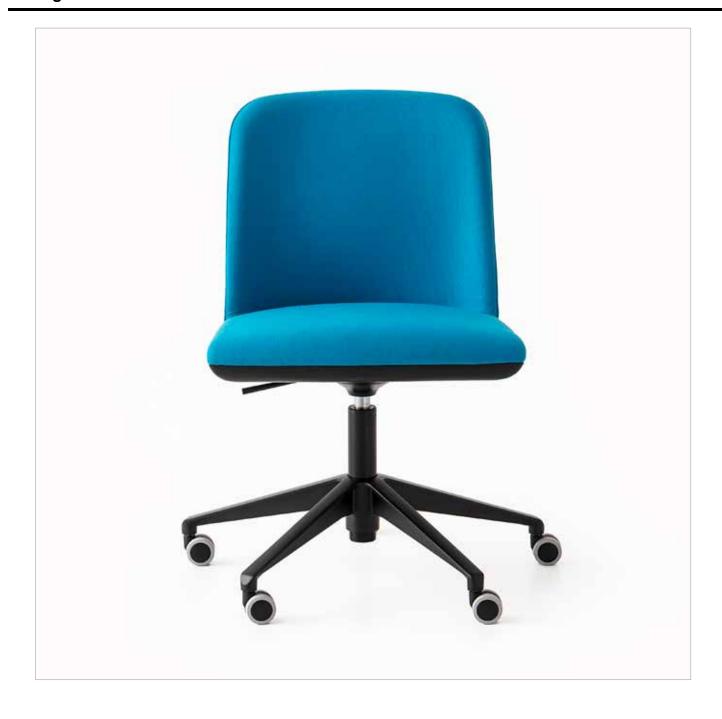

2432 Manhattan Task Side Chair

# **Dimensions:**

W 23.75" D 23.75" H 32" St H 18" (Height Adjustable)

#### Frame:

Polished or black painted aluminum 5 point base with casters. Swivel and Tilt functions. Seat undercarriage always black.

00

### Seat:

Molded foam over steel construction. Fully upholstered. Contrasting fabric on back side of back upon request.

# **Upholstery:**

Seat and back offered fully upholstered (U) with a techno-polymer and molded foamed underlayment.