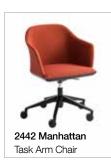

2432 Manhattan Task Side Chair

# **Dimensions:**

W 23.75" D 23.75" H 32" St H 18" (Height Adjustable)

#### Frame:

Polished or black painted aluminum 5 point base with casters. Swivel and Tilt functions. Seat undercarriage always black.

00

### Seat:

Molded foam over steel construction. Fully upholstered. Contrasting fabric on back side of back upon request.

# **Upholstery:**

Seat and back offered fully upholstered (U) with a techno-polymer and molded foamed underlayment.