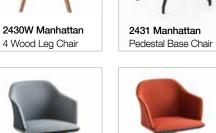

# Manhattan Collection - by Studio Eurolinea Design

2431 Manhattan **Swivel Tilt Pedestal Side Chair** 

**Dimensions:** 

W 20.5" D 20.5" H 32" St H 18"

# Pricing / 2431 Manhattan Swivel Tilt Pedestal Side Chair

2430 Manhattan 4 Leg Armless Chair

4 Wood Leg Chair

2441 Manhattan Pedestal Arm Chair

Task Chair - Armless

2433 Manhattan

Armless Stool

Full upholstery - List Pricing: