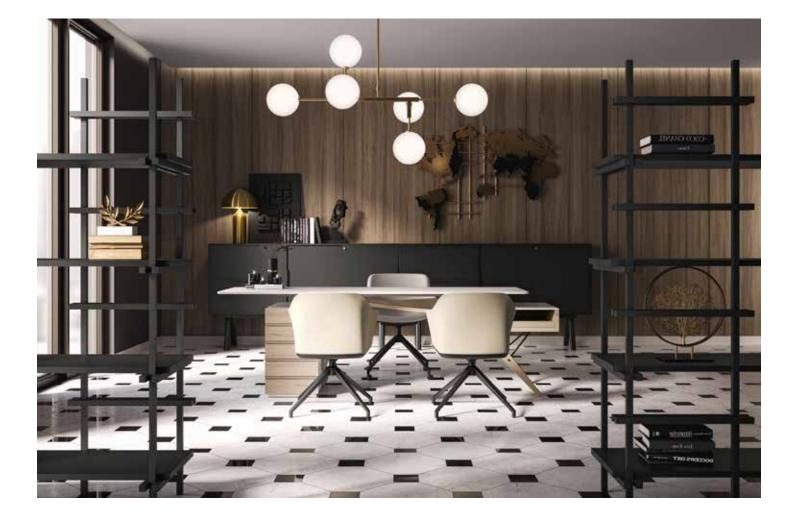

# Manhattan Collection - by Studio Eurolinea Design

2431 Manhattan **Swivel Tilt Pedestal Side Chair** 

**Dimensions:** 

W 20.5" D 20.5" H 32" St H 18"

#### Upholstery:

Gordon.

Seat and back offered fully upholstered (U) with a techno-polymer and molded foamed underlayment.

### Frame:

Polished or black painted aluminum 5 point base with casters. Swivel and Tilt functions. Seat undercarriage may be specified in any of the colors below - black, lobster, gray, mustard, brown.

#### Seat:

Molded foam over steel construction. Fully upholstered. Contrasting fabric on back side of back upon request.