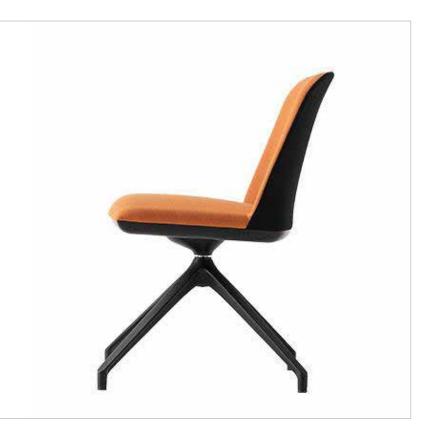

# Manhattan Collection - by Studio Eurolinea Design

2431 Manhattan **Swivel Tilt Pedestal Side Chair** 

**Dimensions:** 

W 20.5" D 20.5" H 32" St H 18"

### Frame:

Polished or black painted aluminum 5 point base with casters. Swivel and Tilt functions. Seat undercarriage may be specified in any of the colors below - black, lobster, gray, mustard, brown.

#### Seat:

Molded foam over steel construction. Fully upholstered. Contrasting fabric on back side of back upon request.