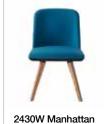

2430W Manhattan Four Wood Leg Side Chair

**Dimensions:** 

W 20.5" D 21.75" H 32" St H 18"

### Frame:

European beech legs in natural finish standard. Custom color matching available for large projects. Seat undercarriage always black.

00

#### Seat:

Molded foam over steel construction. Fully upholstered. Contrasting fabric on back side of back upon request.

### **Upholstery:**

Seat and back offered fully upholstered (U) with a techno-polymer and molded foamed underlayment.