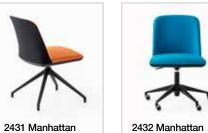

l construction. Fully upholstered. Contrasting fabric on back side of back upon request.

### **Upholstery:**

Seat and back offered fully upholstered (U) with a techno-polymer and molded foamed underlayment.





## **Fabric Requirement:**

Full Upholstery: 1 Yard per complete chair - Must be pre-approved Contrasting Upholstery on Back: 1 Yard of additional fabric - for 1 or 2 chairs

### **Environmental Considerations:**

Manhattan is produced in compliance with ISO 9001 and 14001 standards, recyclable after use and has been fully certified by Greenguard.

At Gordon we strive to incorporate best practices with regard to environmental sustainability. We encourage clients to reference our sustainability overview at: **www.gordonisgood.com/sustainability**.













4 Wood Leg Chair















Pedestal Base Chair



Task Chair - Armless





# Full upholstery - List Pricing:

COM COL Gr3 Gr4 Gr5 Gr6 Gr7 Gr8 Gr9 1847 2032 1914 1947 1981 2014 2064 2114 2167