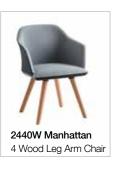

2430W Manhattan Four Wood Leg Side Chair

**Dimensions:** 

W 20.5" D 21.75" H 32" St H 18"

### Frame:

European beech legs in natural finish standard. Custom color matching available for large projects. Seat undercarriage always black.

00

#### Seat:

Molded foam over steel construction. Fully upholstered. Contrasting fabric on back side of back upon request.

### **Upholstery:**

Seat and back offered fully upholstered (U) with a techno-polymer and molded foamed underlayment.