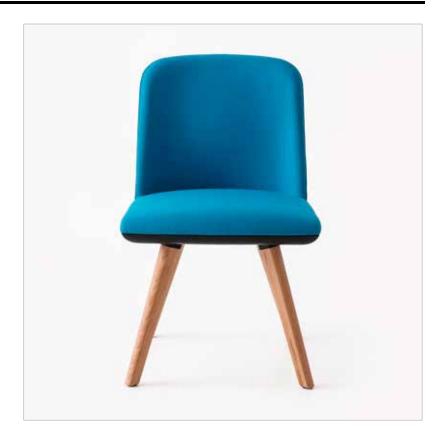

2430W Manhattan Four Wood Leg Side Chair

**Dimensions:** 

W 20.5" D 21.75" H 32" St H 18"

### Frame:

European beech legs in natural finish standard. Custom color matching available for large projects. Seat undercarriage always black.

00

#### Seat:

Molded foam over steel construction. Fully upholstered. Contrasting fabric on back side of back upon request.

### **Upholstery:**

Seat and back offered fully upholstered (U) with a techno-polymer and molded foamed underlayment.