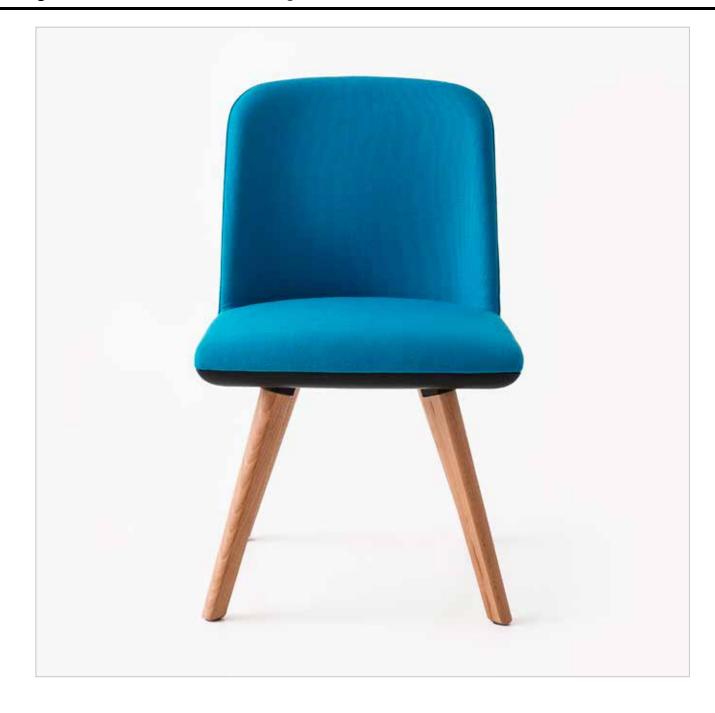

2430W Manhattan Four Wood Leg Side Chair

**Dimensions:** 

W 20.5" D 21.75" H 32" St H 18"

### Frame:

European beech legs in natural finish standard. Custom color matching available for large projects. Seat undercarriage always black.

00

#### Seat:

Molded foam over steel construction. Fully upholstered. Contrasting fabric on back side of back upon request.

### **Upholstery:**

Seat and back offered fully upholstered (U) with a techno-polymer and molded foamed underlayment.