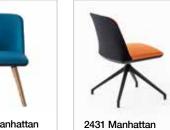

construction. Fully upholstered. Contrasting fabric on back side of back upon request.

### **Upholstery:**

Seat and back offered fully upholstered (U) with a techno-polymer and molded foamed underlayment.





### **Fabric Requirement:**

Full Upholstery: 1 Yard per complete chair - Must be pre-approved Contrasting Upholstery on Back: 1 Yard of additional fabric - for 1 or 2 chairs

#### **Environmental Considerations:**

Manhattan is produced in compliance with ISO 9001 and 14001 standards, recyclable after use and has been fully certified by Greenguard.

At Gordon we strive to incorporate best practices with regard to environmental sustainability. We encourage clients to reference our sustainability overview at: **www.gordonisgood.com/sustainability**.















4 Wood Leg Chair















Pedestal Base Chair







# Full upholstery - List Pricing:

COM COL Gr3 Gr4 Gr5 Gr6 Gr7 Gr8 Gr9 1498 1648 1565 1598 1632 1665 1715 1765 1818