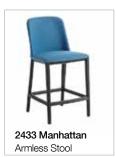

## 2430 Manhattan Four Leg Side Chair

#### **Dimensions:**

W 20.5" D 21.75" H 32" St H 18"

### Frame:

Technopolymer base: injection molded polymer - durable, impact resistant, non-toxic, color-core material. Highly resitant to abrasion, heat, and structural stress. Anti-static, anti-UV, fully recyclable, and made from post consumption materials. Available in black, gray, lobster and mustard. Custom color matching available for large projects.

#### Seat:

Molded foam over steel construction. Fully upholstered. Contrasting fabric on back side of back upon request.

### **Upholstery:**

Seat and back offered fully upholstered (U) with a techno-polymer and molded foamed underlayment.