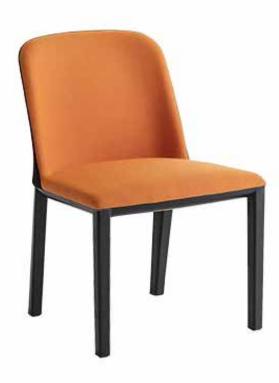

## 2430 Manhattan Four Leg Side Chair

#### **Dimensions:**

W 20.5" D 21.75" H 32" St H 18"

### Frame:

Technopolymer base: injection molded polymer - durable, impact resistant, non-toxic, color-core material. Highly resitant to abrasion, heat, and structural stress. Anti-static, anti-UV, fully recyclable, and made from post consumption materials. Available in black, gray, lobster and mustard. Custom color matching available for large projects.

#### Seat:

Molded foam over steel construction. Fully upholstered. Contrasting fabric on back side of back upon request.