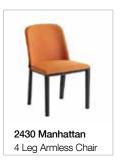

## 2430 Manhattan Four Leg Side Chair

#### **Dimensions:**

W 20.5" D 21.75" H 32" St H 18"

### Frame:

Technopolymer base: injection molded polymer - durable, impact resistant, non-toxic, color-core material. Highly resitant to abrasion, heat, and structural stress. Anti-static, anti-UV, fully recyclable, and made from post consumption materials. Available in black, gray, lobster and mustard. Custom color matching available for large projects.

#### Seat:

Molded foam over steel construction. Fully upholstered. Contrasting fabric on back side of back upon request.