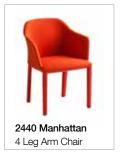

## 2430 Manhattan Four Leg Side Chair

#### **Dimensions:**

W 20.5" D 21.75" H 32" St H 18"

### Frame:

Technopolymer base: injection molded polymer - durable, impact resistant, non-toxic, color-core material. Highly resitant to abrasion, heat, and structural stress. Anti-static, anti-UV, fully recyclable, and made from post consumption materials. Available in black, gray, lobster and mustard. Custom color matching available for large projects.

#### Seat:

Molded foam over steel construction. Fully upholstered. Contrasting fabric on back side of back upon request.

### **Upholstery:**

Seat and back offered fully upholstered (U) with a techno-polymer and molded foamed underlayment.