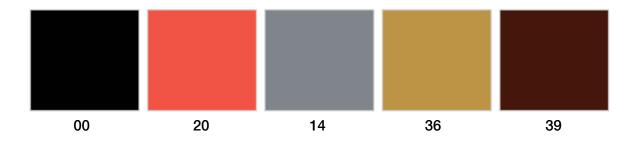

### Frame:

Technopolymer base: injection molded polymer - durable, impact resistant, non-toxic, color-core material. Highly resitant to abrasion, heat, and structural stress. Anti-static, anti-UV, fully recyclable, and made from post consumption materials. Available in black, gray, lobster and mustard. Custom color matching available for large projects.