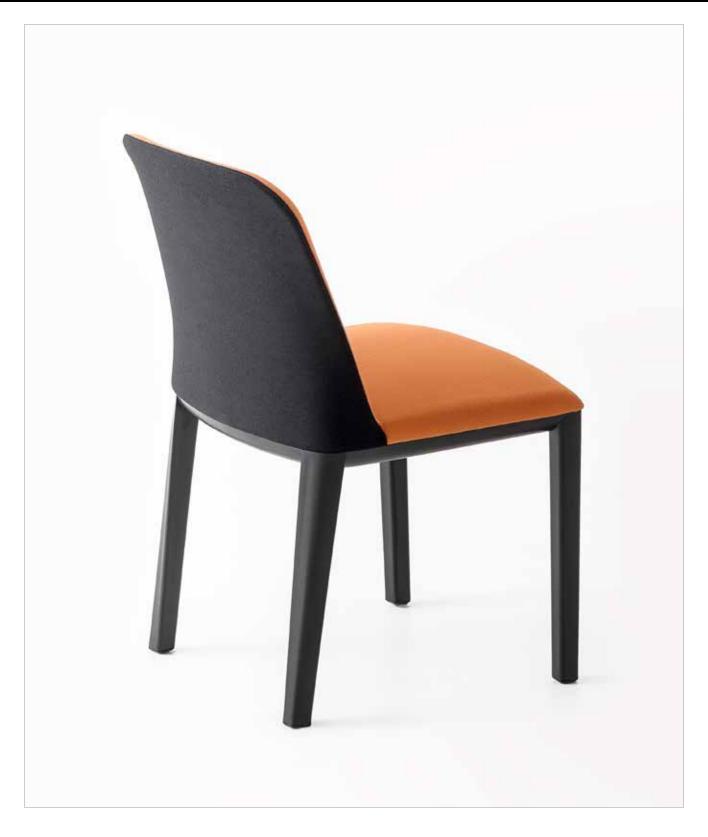

## 2430 Manhattan Four Leg Side Chair

#### **Dimensions:**

W 20.5" D 21.75" H 32" St H 18"

### Frame:

Technopolymer base: injection molded polymer - durable, impact resistant, non-toxic, color-core material. Highly resitant to abrasion, heat, and structural stress. Anti-static, anti-UV, fully recyclable, and made from post consumption materials. Available in black, gray, lobster and mustard. Custom color matching available for large projects.

#### Seat:

Molded foam over steel construction. Fully upholstered. Contrasting fabric on back side of back upon request.

### **Upholstery:**

Seat and back offered fully upholstered (U) with a techno-polymer and molded foamed underlayment.