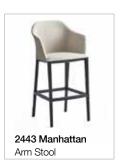

## 2430 Manhattan Four Leg Side Chair

#### **Dimensions:**

W 20.5" D 21.75" H 32" St H 18"

### Frame:

Technopolymer base: injection molded polymer - durable, impact resistant, non-toxic, color-core material. Highly resitant to abrasion, heat, and structural stress. Anti-static, anti-UV, fully recyclable, and made from post consumption materials. Available in black, gray, lobster and mustard. Custom color matching available for large projects.

#### Seat:

Molded foam over steel construction. Fully upholstered. Contrasting fabric on back side of back upon request.

### **Upholstery:**

Seat and back offered fully upholstered (U) with a techno-polymer and molded foamed underlayment.