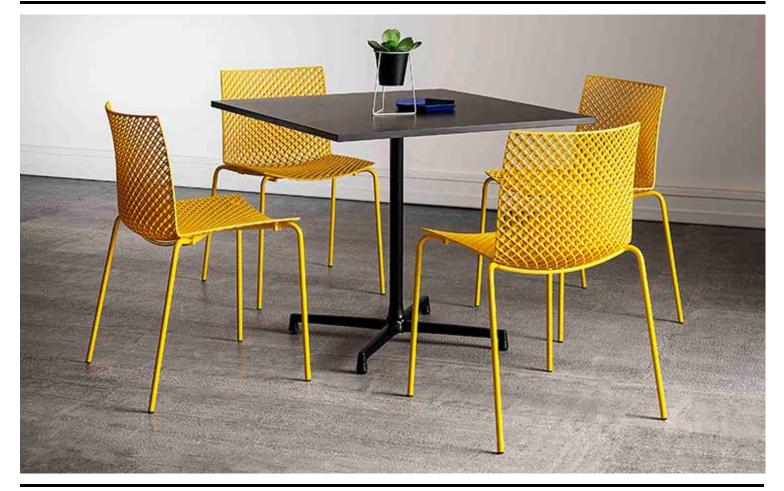

Fuller 2200 - 4 Leg Chair - Armless

#### Frame:

Painted frame available in 6 colors: White (00), Black (02), Red (06), Yellow (02), Gray (14), Blue (16) Seat and frame may either match or be paired with contrasting colors.

### Seat:

Technopolymer seat available in 6 colors: White (00), Black (02), Red (06), Yellow (02), Gray (14), Blue (16) Seat and frame may either match or be paired with contrasting colors.