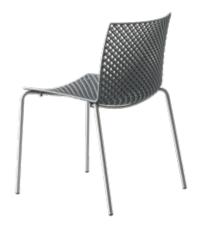

Fuller 2200 - 4 Leg Chair - Armless

## **Dimensions:**

W 21.75" D 20.00" H 31.50" St H 17.25"

#### Frame:

Painted frame available in 6 colors: White (00), Black (02), Red (06), Yellow (02), Gray (14), Blue (16) Seat and frame may either match or be paired with contrasting colors.

### Seat:

Technopolymer seat available in 6 colors: White (00), Black (02), Red (06), Yellow (02), Gray (14), Blue (16) Seat and frame may either match or be paired with contrasting colors.