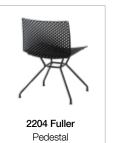

Fuller 2200 - 4 Leg Chair - Armless

## **Dimensions:**

W 21.75" D 20.00" H 31.50" St H 17.25"

#### Frame:

Painted frame available in 6 colors: White (00), Black (02), Red (06), Yellow (02), Gray (14), Blue (16) Seat and frame may either match or be paired with contrasting colors.

### Seat:

Technopolymer seat available in 6 colors: White (00), Black (02), Red (06), Yellow (02), Gray (14), Blue (16) Seat and frame may either match or be paired with contrasting colors.