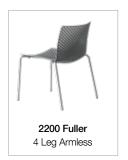

Fuller 2200 - 4 Leg Chair - Armless

## **Dimensions:**

W 21.75" D 20.00" H 31.50" St H 17.25"

#### Frame:

Painted frame available in 6 colors: White (00), Black (02), Red (06), Yellow (02), Gray (14), Blue (16) Seat and frame may either match or be paired with contrasting colors.

### Seat:

Technopolymer seat available in 6 colors: White (00), Black (02), Red (06), Yellow (02), Gray (14), Blue (16) Seat and frame may either match or be paired with contrasting colors.

# Stackability:

Stackable - 8 high on ground, 12 high on dolly.

### **Indoor - Outdoor Use:**

Suitable for outdoor use.

We encourage clients to reference our sustainability overview at: www.gordonisgood.com/sustainability.

Armless Chair - stackable

\$489 List