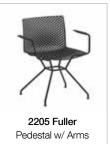

Fuller 2200 - 4 Leg Chair - Armless

#### Frame:

Painted frame available in 6 colors: White (00), Black (02), Red (06), Yellow (02), Gray (14), Blue (16) Seat and frame may either match or be paired with contrasting colors.

### Seat:

Technopolymer seat available in 6 colors: White (00), Black (02), Red (06), Yellow (02), Gray (14), Blue (16) Seat and frame may either match or be paired with contrasting colors.