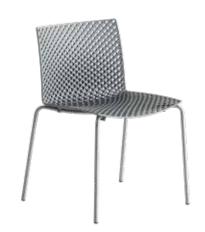

Fuller 2200 - 4 Leg Chair - Armless

#### Frame:

Painted frame available in 6 colors: White (00), Black (02), Red (06), Yellow (02), Gray (14), Blue (16) Seat and frame may either match or be paired with contrasting colors.

### Seat:

Technopolymer seat available in 6 colors: White (00), Black (02), Red (06), Yellow (02), Gray (14), Blue (16) Seat and frame may either match or be paired with contrasting colors.

# Stackability:

Stackable - 8 high on ground, 12 high on dolly.

### **Indoor - Outdoor Use:**

Suitable for outdoor use.