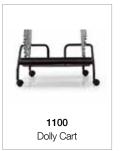

# **Accessories:**

Dolly Cart 1100 \$411 List

Black steel frame with casters. 12 high on dolly.