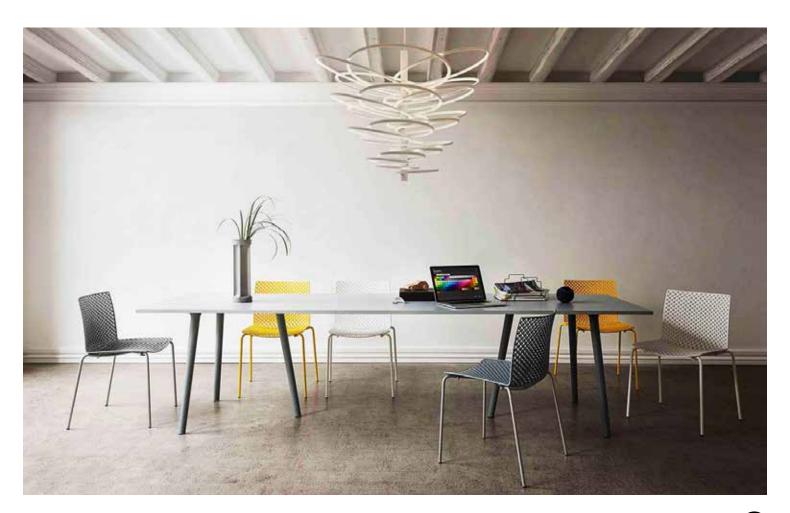

#### Frame:

Painted frame available in 6 colors: White (00), Black (02), Red (06), Yellow (02), Gray (14), Blue (16) Seat and frame may either match or be paired with contrasting colors.

### Seat:

Technopolymer seat available in 6 colors: White (00), Black (02), Red (06), Yellow (02), Gray (14), Blue (16) Seat and frame may either match or be paired with contrasting colors.