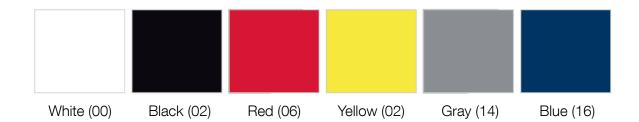

#### Frame:

Painted frame available in 6 colors: White (00), Black (02), Red (06), Yellow (02), Gray (14), Blue (16) Seat and frame may either match or be paired with contrasting colors.

### Seat:

Technopolymer seat available in 6 colors: White (00), Black (02), Red (06), Yellow (02), Gray (14), Blue (16) Seat and frame may either match or be paired with contrasting colors.