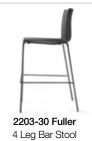

Fuller 2200 - 4 Leg Chair - Armless

## **Dimensions:**

W 21.75" D 20.00" H 31.50" St H 17.25"