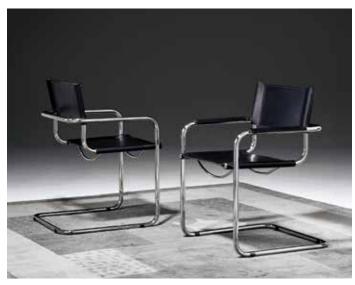

## **Roma 661 Series Chairs and Stools**

## **Dimensions:**

**661 Arm Chair**W 22" D 22" H 31" St Ht 18" Arm Ht 25"

**661B Arm Chair - continuous seat & back** W 22" D 23.5" H 31" St Ht 18" Arm Ht 24.25"

**661-30 Bar Stool**W 18.5" D 20" H 42" St Ht 29.75" Arm Ht 34.25"

Mart Stam Collection Gordon.

**410 Series** Chair

**410 Series** Stool

Roma Series 661 Chair

Roma Series

661 Stool

Roma series 661B Chair

661 - arm chair without leather arm caps: