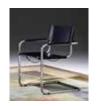

## **Dimensions:**

**661 Arm Chair**W 22" D 22" H 31" St Ht 18" Arm Ht 25"

**661B Arm Chair - continuous seat & back** W 22" D 23.5" H 31" St Ht 18" Arm Ht 24.25"

**661-30 Bar Stool**W 18.5" D 20" H 42" St Ht 29.75" Arm Ht 34.25"

\$ 1544 List in standard 'OFC' black leather \$ 1699 List in color dyed leather

**661AP** - arm chair with leather arm caps:

\$ 1611 List in standard 'OFC' black leather \$ 1773 List in color dyed leather