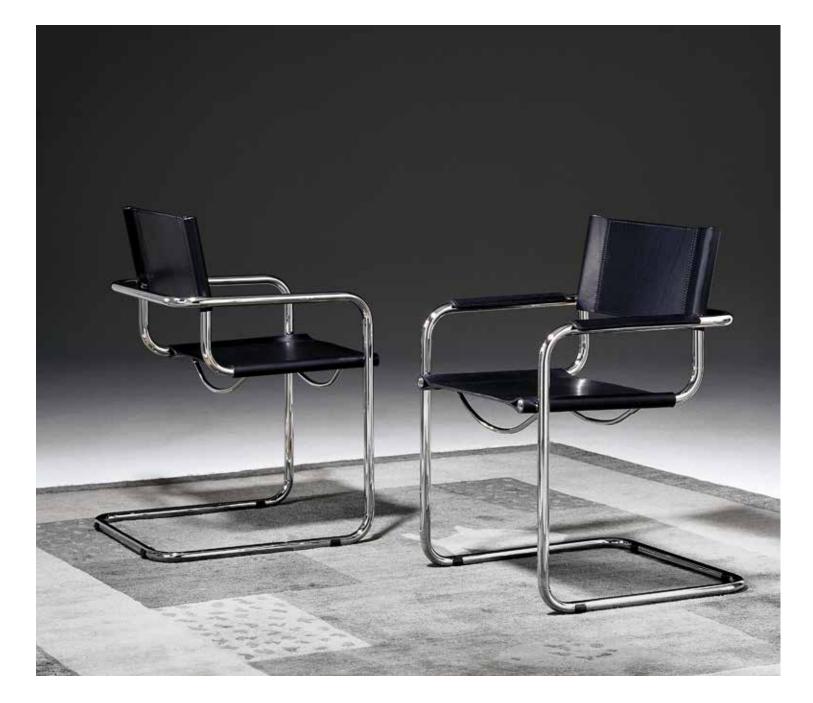

## **Roma 661 Series Chairs and Stools**

## **Dimensions:**

**661 Arm Chair**W 22" D 22" H 31" St Ht 18" Arm Ht 25"

**661B Arm Chair - continuous seat & back** W 22" D 23.5" H 31" St Ht 18" Arm Ht 24.25"

**661-30 Bar Stool**W 18.5" D 20" H 42" St Ht 29.75" Arm Ht 34.25"

# Mart Stam Collection Upholstery:

Full grain, uncorrected belt leather. Black standard, other colors available at an upcharge. Seat and back on chair are available either stitched or laced. Laced (shown) is standard. The counter and bar stools are always permanently stitched.