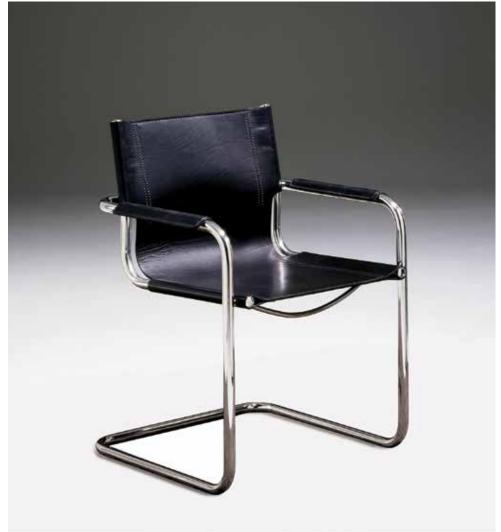

## **Dimensions:**

**661 Arm Chair**W 22" D 22" H 31" St Ht 18" Arm Ht 25"

**661B Arm Chair - continuous seat & back** W 22" D 23.5" H 31" St Ht 18" Arm Ht 24.25"

**661-30 Bar Stool**W 18.5" D 20" H 42" St Ht 29.75" Arm Ht 34.25"

\$ 1544 List in standard 'OFC' black leather \$ 1699 List in color dyed leather

**661AP** - arm chair with leather arm caps:

\$ 1611 List in standard 'OFC' black leather \$ 1773 List in color dyed leather