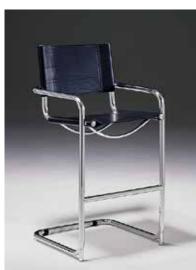

## **Dimensions:**

**661 Arm Chair**W 22" D 22" H 31" St Ht 18" Arm Ht 25"

**661B Arm Chair - continuous seat & back** W 22" D 23.5" H 31" St Ht 18" Arm Ht 24.25"

**661-30 Bar Stool**W 18.5" D 20" H 42" St Ht 29.75" Arm Ht 34.25"

**661-24 Counter Stool**W 18.5" D 20" H 36" St Ht 23.75" Arm Ht 28.75"

Mart Stam Collection Gordon.

**410 Series** Chair

**410 Series** Stool

Roma Series 661 Chair

Roma Series

661 Stool

Roma series 661B Chair

661 - arm chair without leather arm caps: