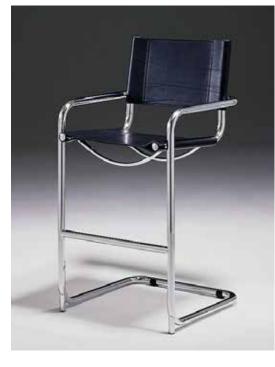

**661-24 Counter Stool**W 18.5" D 20" H 36" St Ht 23.75" Arm Ht 28.75"

661-30 - bar stool:

\$ 1847 List in standard 'OFC' black leather \$ 2032 List in color dyed leather