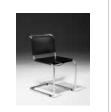

## **Dimensions:**

**661 Arm Chair**W 22" D 22" H 31" St Ht 18" Arm Ht 25"

**661B Arm Chair - continuous seat & back** W 22" D 23.5" H 31" St Ht 18" Arm Ht 24.25"

**661-30 Bar Stool**W 18.5" D 20" H 42" St Ht 29.75" Arm Ht 34.25"

\$ 1544 List in standard 'OFC' black leather \$ 1699 List in color dyed leather

**661AP** - arm chair with leather arm caps:

\$ 1611 List in standard 'OFC' black leather \$ 1773 List in color dyed leather