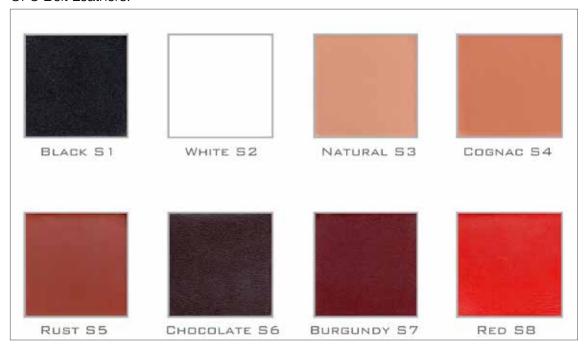

# Mart Stam Collection Upholstery:

Full grain, uncorrected belt leather. Black standard, other colors available at an upcharge. Seat and back on chair are available either stitched or laced. Laced (shown) is standard. The counter and bar stools are always permanently stitched.

Gordon.

OFC Belt Leathers: