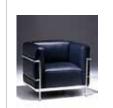

### LC/8-LC/9-LC/10 Grand Firm

#### **Dimensions:**

LC/8: W 39 D 29 H 26.5 St Ht 14 LC/9: W 68 D 29 H 26.5 St Ht 18 LC/10: W 93.5 D 29 H 26.5 St Ht 14

#### Frame:

Triple chrome plated, tubular steel frame. All welded construction, full round bends.

#### **Cushions:**

Fully upholstered. Standard OFC cover is aniline dyed black leather. Other colors available at an upcharge. (OFC: 'original factory covering' - aniline dyed, uncorrected, top grain leather.)