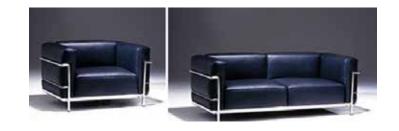

### LC/8-LC/9-LC/10 Grand Firm

#### **Dimensions:**

LC/8: W 39 D 29 H 26.5 St Ht 14 LC/9: W 68 D 29 H 26.5 St Ht 18 LC/10: W 93.5 D 29 H 26.5 St Ht 14

#### Frame:

Triple chrome plated, tubular steel frame. All welded construction, full round bends.

#### **Cushions:**

Fully upholstered. Standard OFC cover is aniline dyed black leather. Other colors available at an upcharge. (OFC: 'original factory covering' - aniline dyed, uncorrected, top grain leather.)