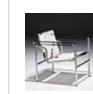

### LC/8-LC/9-LC/10 Grand Firm

#### **Dimensions:**

LC/8: W 39 D 29 H 26.5 St Ht 14 LC/9: W 68 D 29 H 26.5 St Ht 18 LC/10: W 93.5 D 29 H 26.5 St Ht 14

#### Frame:

Triple chrome plated, tubular steel frame. All welded construction, full round bends.