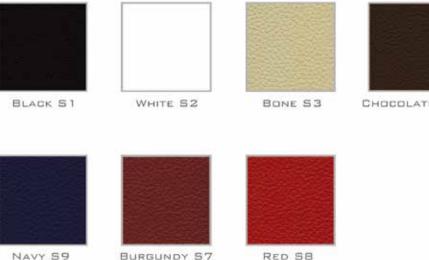

#### Upholstery:

Gordon.

Fully upholstered. Standard OFC is aniline dyed black leather. Other colors available at an upcharge. (OFC: original factory covering - a full aniline dyed, uncorrected, top grain leather.)

#### **Cushions:**

Fully upholstered. Standard OFC cover is aniline dyed black leather. Other colors available at an upcharge. (OFC: 'original factory covering' - aniline dyed, uncorrected, top grain leather.)