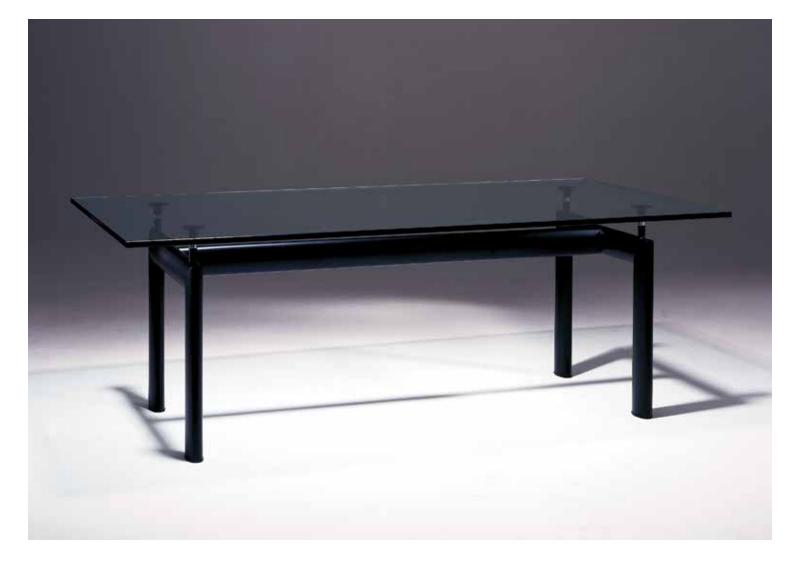

# 90155 Trestle Table

### **Dimensions:**

W 22" D 63" H 30" (adjustable)

Glass not included. Gordon recommends 3/4" x 42" x 84" tempered glass.

### Frame:

Black epoxy painted, oval steel tube frame. Height adjustable glass supports 26.5" - 28.5" OAH.

Custom colors/sizes available on request at an upcharge.

# Pricing / 90155 Trestle Table

\$1991 List - glass not included