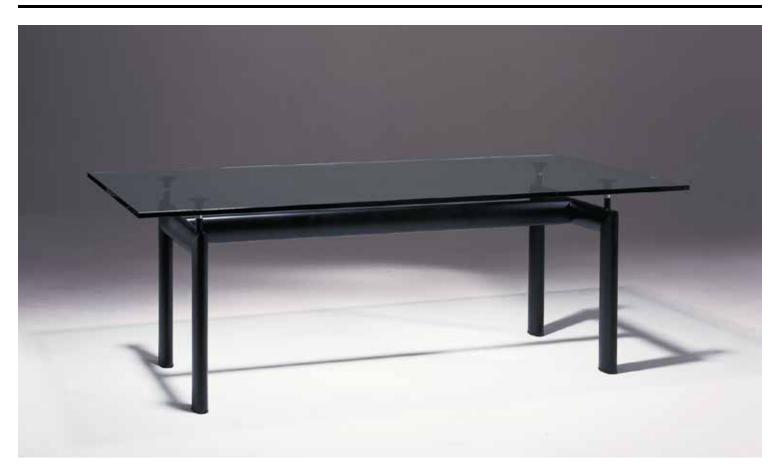

# 90155 Trestle Table

### **Dimensions:**

W 22" D 63" H 30" (adjustable)

Glass not included. Gordon recommends 3/4" x 42" x 84" tempered glass.

### Frame:

Black epoxy painted, oval steel tube frame. Height adjustable glass supports 26.5" - 28.5" OAH.

Custom colors/sizes available on request at an upcharge.

# Pricing / 90155 Trestle Table

\$1991 List - glass not included