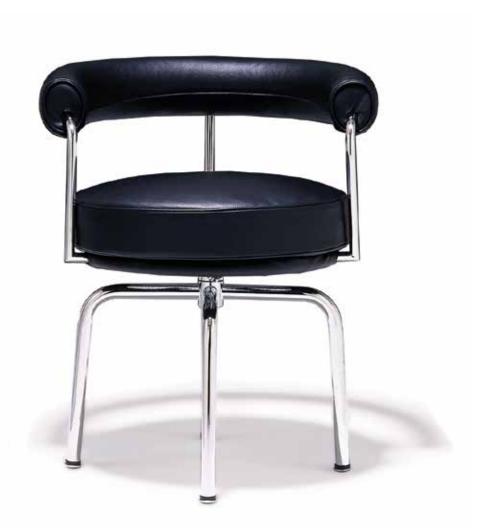

### 688 Swivel Stool - Swiveling Chair

**Dimensions:** 

688 - arm chair - W 25" D 23"H 28" St Ht 19.5"

Originally designed to compliment the #90155 table.

#### Frame:

Triple chrome plated, polished tubular steel frame with a swivel mechanism.

#### Seat and back:

High density foam. Leather or textile upholstery. Available in all standard Gordon fabric selections, or alternatively in OFC leathers shown below. Select OFC leathers to match other modern classics in those same leathers.

#### 688 swivel arm chair

\$2987 List in standard OFC black leather

\$3286 List in colored leather

90155 Corbusier Trestle Table