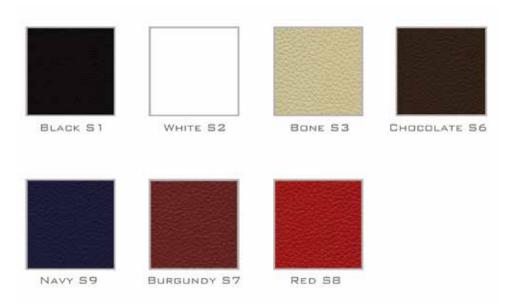

#### Upholstery:

Standard OFC is black aniline dyed leather. Other OFC colors available at a 10% upcharge.

(OFC: original factory covering - a aniline dyed, uncorrected, top grain leather)

This product is CAL 133 compliant with appropriate upholstery choices. Contact GI for details.

#### Seat and back:

High density foam. Leather or textile upholstery. Available in all standard Gordon fabric selections, or alternatively in OFC leathers shown below. Select OFC leathers to match other modern classics in those same leathers.