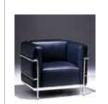

### 688 Swivel Stool - Swiveling Chair

**Dimensions:** 

688 - arm chair - W 25" D 23"H 28" St Ht 19.5"

Originally designed to compliment the #90155 table.

# Le Corbusier Collection

LC/2 Corbusier Petit Confort Chair

LC/8 Corbusier Grand Firm Chair

LC/9 Corbusier Grand Firm Sofa

LC/4 Corbusier

Petit Confort Chair

LC/6 Corbusier

Petit Confort Chair

1380 Corbusier Chaise Lounge

LC/3 Corbusier

Grand Soft Chair

LC/5 Corbusier

Grand Soft Sofa

850 Corbusier Basculant

688 Corbusier Swivel Chair

Gordon.