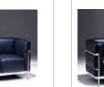

### 688 Swivel Stool - Swiveling Chair

**Dimensions:** 

688 - arm chair - W 25" D 23"H 28" St Ht 19.5"

Originally designed to compliment the #90155 table.

# Le Corbusier Collection

LC/2 Corbusier Petit Confort Chair

LC/8 Corbusier Grand Firm Chair

LC/9 Corbusier Grand Firm Sofa

LC/4 Corbusier

Petit Confort Chair

LC/6 Corbusier

Petit Confort Chair

1380 Corbusier Chaise Lounge

LC/3 Corbusier

Grand Soft Chair

LC/5 Corbusier

Grand Soft Sofa

850 Corbusier Basculant

688 Corbusier Swivel Chair

Gordon.