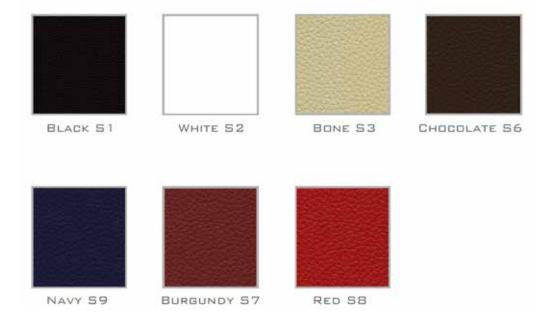

#### Seat and Back:

Seat and back offered in either belt leather cow hide or cow hide with hair, referred to as pony skin.

COM and standard Gordon fabrics also offered. Please call for details and to confirm that your choice is suitable for use on this lounge.

## **Upholstery:**

Combination black, brown and/or white pony skin or soft, full aniline leather. Black leather standard, other colors available at an upcharge.

COM and standard Gordon fabrics also offered. Please call for details and to confirm that your choice is suitable for use on this lounge.