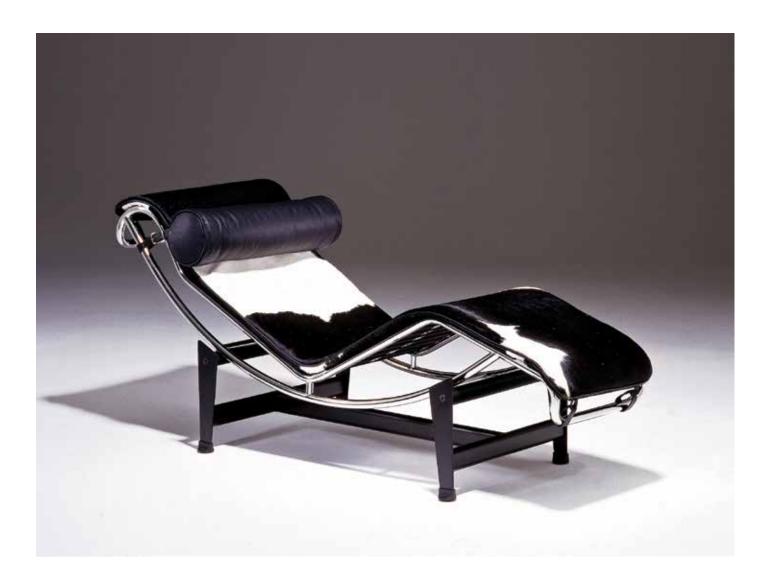

# 1380 Chaise Lounge

#### **Dimensions:**

W 22" D 63" L 30" H( adjustable)

#### Seat and Back:

Seat and back offered in either belt leather cow hide or cow hide with hair, referred to as pony skin.

COM and standard Gordon fabrics also offered. Please call for details and to confirm that your choice is suitable for use on this lounge.

## **Upholstery:**

Combination black, brown and/or white pony skin or soft, full aniline leather. Black leather standard, other colors available at an upcharge.

COM and standard Gordon fabrics also offered. Please call for details and to confirm that your choice is suitable for use on this lounge.

#### Frame:

Triple chrome plated, tubular steel carriage supported by an epoxy painted, black steel base.