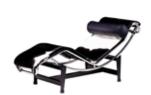

# 1380 Chaise Lounge

#### **Dimensions:**

W 22" D 63" L 30" H( adjustable)

#### Seat and Back:

Seat and back offered in either belt leather cow hide or cow hide with hair, referred to as pony skin.

COM and standard Gordon fabrics also offered. Please call for details and to confirm that your choice is suitable for use on this lounge.

## **Upholstery:**

Combination black, brown and/or white pony skin or soft, full aniline leather. Black leather standard, other colors available at an upcharge.

COM and standard Gordon fabrics also offered. Please call for details and to confirm that your choice is suitable for use on this lounge.

#### Frame:

Triple chrome plated, tubular steel carriage supported by an epoxy painted, black steel base.