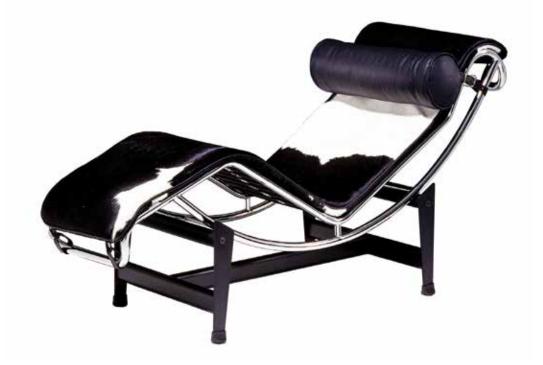

# 1380 Chaise Lounge

#### **Dimensions:**

W 22" D 63" L 30" H( adjustable)

#### Seat and Back:

Seat and back offered in either belt leather cow hide or cow hide with hair, referred to as pony skin.

COM and standard Gordon fabrics also offered. Please call for details and to confirm that your choice is suitable for use on this lounge.

#### Frame:

Triple chrome plated, tubular steel carriage supported by an epoxy painted, black steel base.