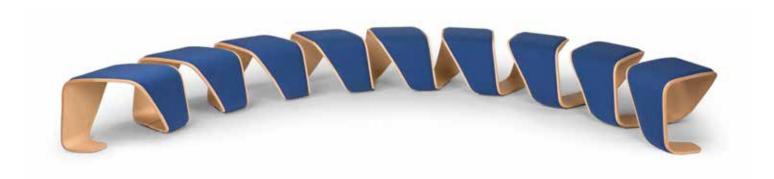

## **Description:**

DNA is a modular system: linear, curved or round. A straight bench may be created with a minimum of 3 seats. A curve requires a minimum of 4 seats, with 20 seats completing a circle.