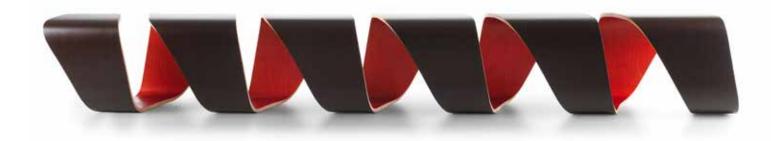

## Upholstery:

Available in Natural, RAL Painted or Upholstered wood.

(W) Represents a Natural Finish, (RAL) Reflects a Color Match, and (U) Represents an Upholstered Seat, which may be combined with either 'W' or 'RAL'.