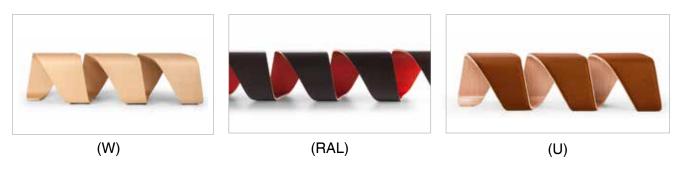

## Upholstery:

Available in Natural, RAL Painted or Upholstered wood.

(W) Represents a Natural Finish, (RAL) Reflects a Color Match, and (U) Represents an Upholstered Seat, which may be combined with either 'W' or 'RAL'.