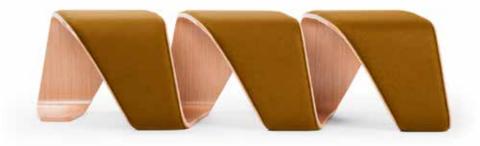

## Upholstery:

Available in Natural, RAL Painted or Upholstered wood.

(W) Represents a Natural Finish, (RAL) Reflects a Color Match, and (U) Represents an Upholstered Seat, which may be combined with either 'W' or 'RAL'.