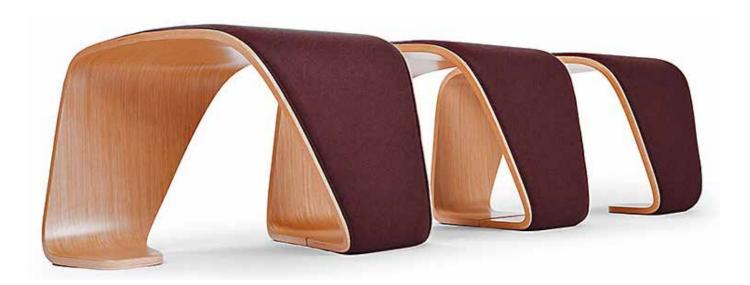

4030 DNA - Single Seat Element

#### **Dimensions:**

22.25" W x 19.00" D x 18.00" H

## **Description:**

DNA is a modular system: linear, curved or round. A straight bench may be created with a minimum of 3 seats. A curve requires a minimum of 4 seats, with 20 seats completing a circle.

#### Frame:

18mm thick European multi-ply hardwood platform with optional high density foam cushions. Connected with laser cut steel links. Wood veneer in natural or painted oak at upcharge.

Paint color: custom paint color matching is available at upcharge. Please select from RAL Color Chart at <a href="https://www.RALColor.com">www.RALColor.com</a> or call for assistance.

## Upholstery:

Available in Natural, RAL Painted or Upholstered wood.

(W) Represents a Natural Finish, (RAL) Reflects a Color Match, and (U) Represents an Upholstered Seat, which may be combined with either 'W' or 'RAL'.