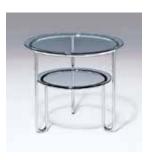

## 91635 / 91636 Breuer

Glass End Table and Wood End Table

**Dimensions:** 

91635: D 30.25" H 25.25"

**91636:** D 28.25" H 25.75"

## Frame:

Triple chrome plated, tubular steel frame construction. Top available in ebonized ash or glass. Other top options available on special order.

## Top:

Top available in ebonized ash or glass. Other top options available on special order.

91635: glass top \$ 1962 List - Glass Top Included

91636: wood top \$ 1731 List - Wood Top Included