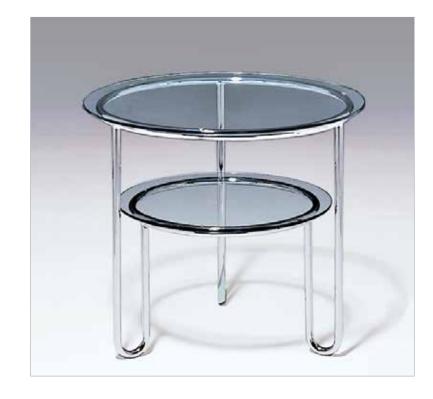

## 91635 / 91636 Breuer

Glass End Table and Wood End Table

**Dimensions:** 

91635: D 30.25" H 25.25"

**91636:** D 28.25" H 25.75"

## Frame:

Triple chrome plated, tubular steel frame construction. Top available in ebonized ash or glass. Other top options available on special order.

## Top:

Top available in ebonized ash or glass. Other top options available on special order.

91635: glass top \$ 1962 List - Glass Top Included

91636: wood top \$ 1731 List - Wood Top Included