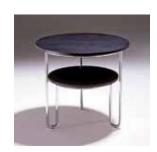

## 91635 / 91636 Breuer

Glass End Table and Wood End Table

**Dimensions:** 

91635: D 30.25" H 25.25"

**91636:** D 28.25" H 25.75"

## Frame:

Triple chrome plated, tubular steel frame construction. Top available in ebonized ash or glass. Other top options available on special order.

## Top:

Top available in ebonized ash or glass. Other top options available on special order.

91635: glass top \$ 1962 List - Glass Top Included

91636: wood top \$ 1731 List - Wood Top Included