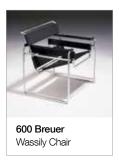

## 91635 / 91636 Breuer

Glass End Table and Wood End Table

**Dimensions:** 

91635: D 30.25" H 25.25"

**91636:** D 28.25" H 25.75"