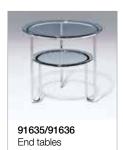

## 91635 / 91636 Breuer

Glass End Table and Wood End Table

**Dimensions:** 

91635: D 30.25" H 25.25"

**91636:** D 28.25" H 25.75"

## Frame:

Triple chrome plated, tubular steel frame construction. Top available in ebonized ash or glass. Other top options available on special order.

## Top:

Top available in ebonized ash or glass. Other top options available on special order.

91635: glass top \$ 1962 List - Glass Top Included

91636: wood top \$ 1731 List - Wood Top Included