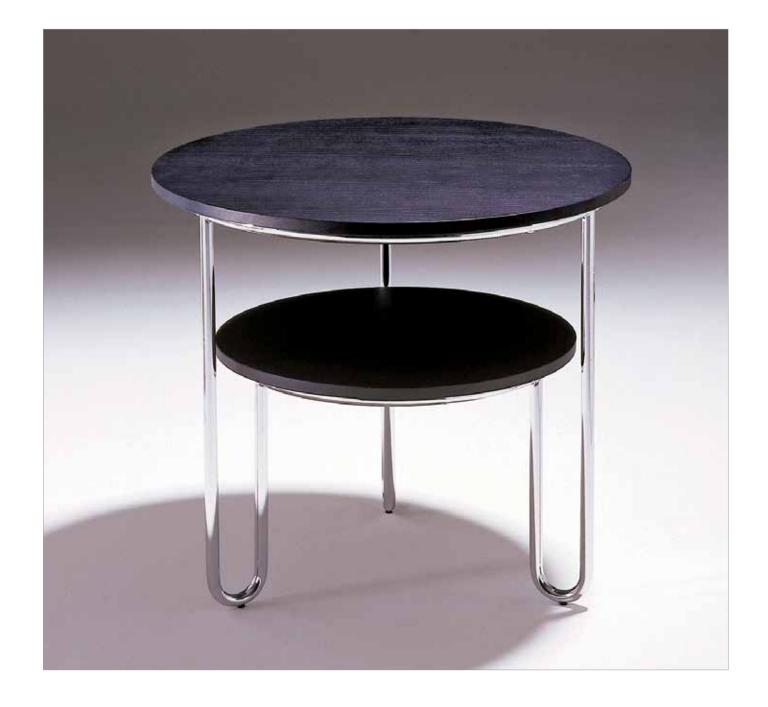

## 91635 / 91636 Breuer

Glass End Table and Wood End Table

**Dimensions:** 

91635: D 30.25" H 25.25"

**91636:** D 28.25" H 25.75"

## Frame:

Triple chrome plated, tubular steel frame construction. Top available in ebonized ash or glass. Other top options available on special order.

## Top:

Top available in ebonized ash or glass. Other top options available on special order.

91635: glass top \$ 1962 List - Glass Top Included

91636: wood top \$ 1731 List - Wood Top Included