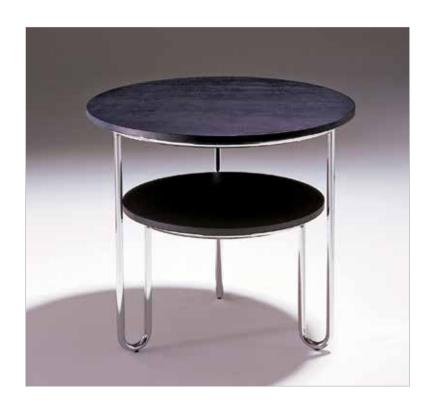

## 91635 / 91636 Breuer

Glass End Table and Wood End Table

**Dimensions:** 

91635: D 30.25" H 25.25"

**91636:** D 28.25" H 25.75"

## Frame:

Triple chrome plated, tubular steel frame construction. Top available in ebonized ash or glass. Other top options available on special order.

## Top:

Top available in ebonized ash or glass. Other top options available on special order.

91635: glass top \$ 1962 List - Glass Top Included

91636: wood top \$ 1731 List - Wood Top Included