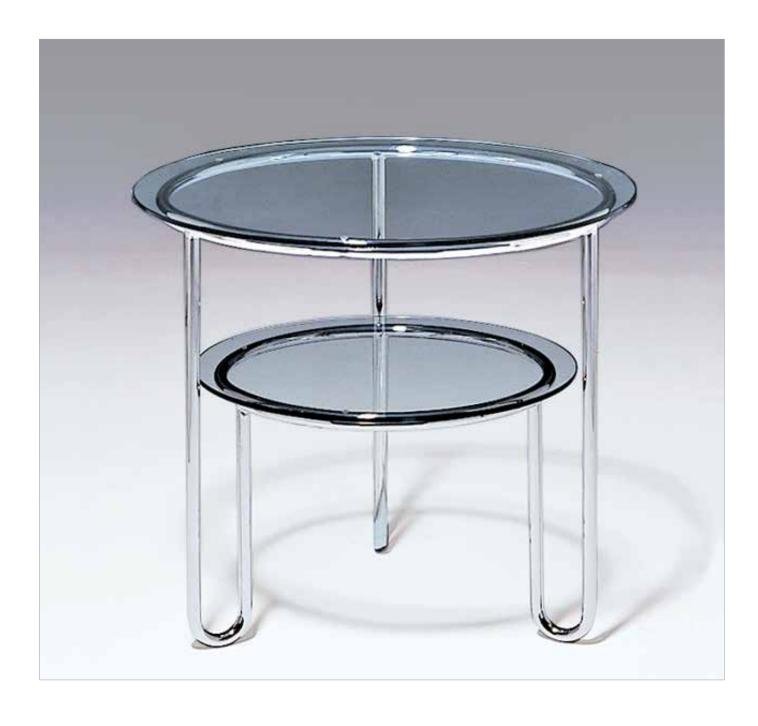

## 91635 / 91636 Breuer

Glass End Table and Wood End Table

**Dimensions:** 

91635: D 30.25" H 25.25"

**91636:** D 28.25" H 25.75"

## Frame:

Triple chrome plated, tubular steel frame construction. Top available in ebonized ash or glass. Other top options available on special order.

## Top:

Top available in ebonized ash or glass. Other top options available on special order.

91635: glass top \$ 1962 List - Glass Top Included

91636: wood top \$ 1731 List - Wood Top Included