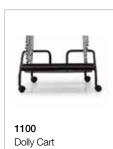

# **Accessories:**

Dolly Cart 1100 \$411 List

Black steel frame with casters. 12 high on dolly.