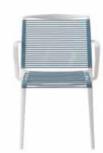

# Avenica

BY STUDIO EUROLINEA DESIGN

Avenica 1170 - Arm Chair

## Frame:

Technopolymer frame with integrated armrests. Durable but forgiving molded seat and back.

Available in eight frame and seat colors, which may be matched or selected for contrasts.

### Seat Shell:

Seat colors: White 00, Red 06, Pearl Gray 14, Dark Gray 21, Brown 39, Sage 51, Sand 54, Pale Blue 98

Custom frame and shell colors available for large projects. Please call for details.