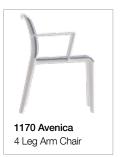

# Avenica

BY STUDIO EUROLINEA DESIGN

Avenica 1170 - Arm Chair

# **Dimensions:**

W 21.25" D 21.75" H 33.00" St H 18" Arm H 26.75"