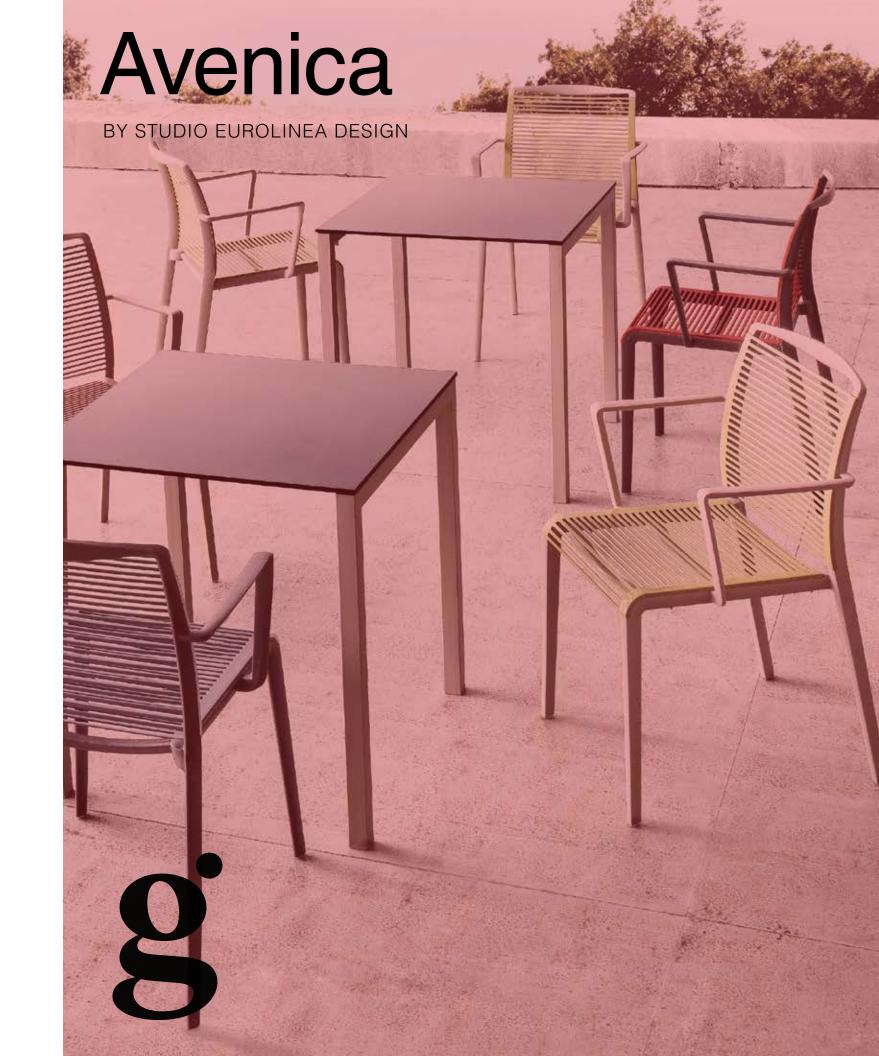

# Avenica

BY STUDIO EUROLINEA DESIGN

Avenica 1170 - Arm Chair

## Frame:

Technopolymer frame with integrated armrests. Durable but forgiving molded seat and back.

Available in eight frame and seat colors, which may be matched or selected for contrasts.

### Seat Shell:

Seat colors: White 00, Red 06, Pearl Gray 14, Dark Gray 21, Brown 39, Sage 51, Sand 54, Pale Blue 98

Custom frame and shell colors available for large projects. Please call for details.