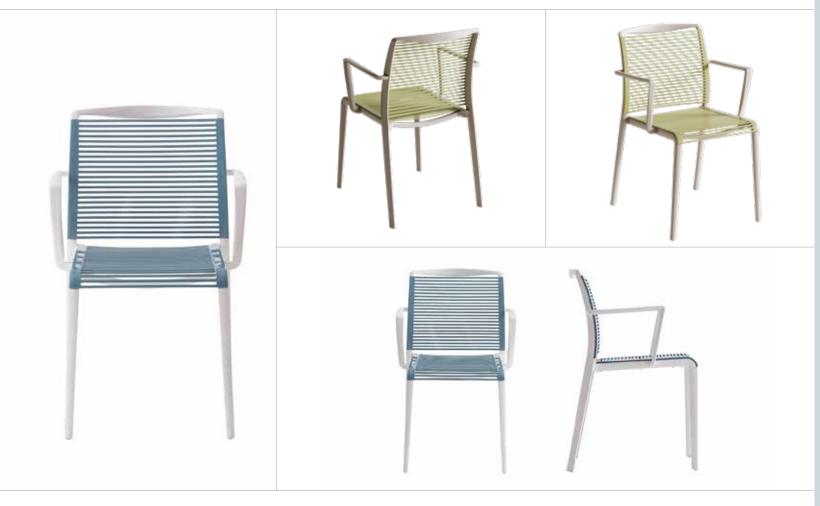

## Frame:

Technopolymer frame with integrated armrests. Durable but forgiving molded seat and back.

Available in eight frame and seat colors, which may be matched or selected for contrasts.

### Seat Shell:

Seat colors: White 00, Red 06, Pearl Gray 14, Dark Gray 21, Brown 39, Sage 51, Sand 54, Pale Blue 98

Custom frame and shell colors available for large projects. Please call for details.