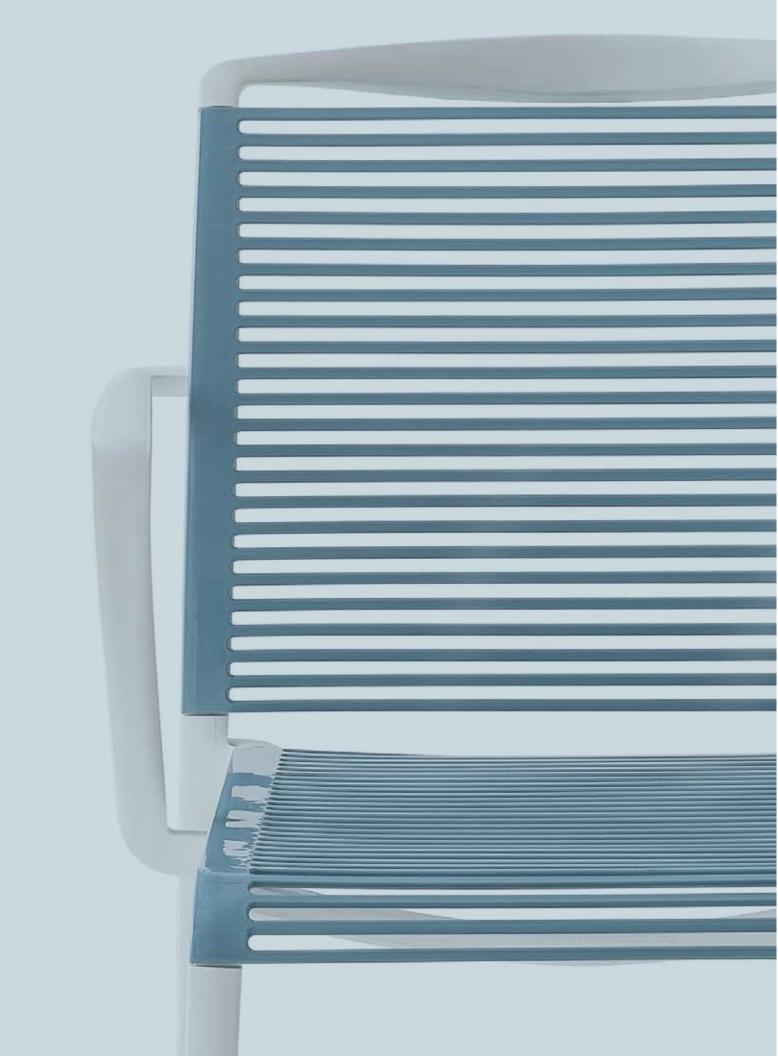

## Frame:

Technopolymer frame with integrated armrests. Durable but forgiving molded seat and back.

Available in eight frame and seat colors, which may be matched or selected for contrasts.

### Seat Shell:

Seat colors: White 00, Red 06, Pearl Gray 14, Dark Gray 21, Brown 39, Sage 51, Sand 54, Pale Blue 98

Custom frame and shell colors available for large projects. Please call for details.