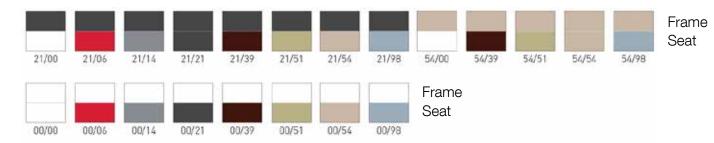

## Frame:

Technopolymer frame with integrated armrests. Durable but forgiving molded seat and back.

Available in eight frame and seat colors, which may be matched or selected for contrasts.

### Seat Shell:

Seat colors: White 00, Red 06, Pearl Gray 14, Dark Gray 21, Brown 39, Sage 51, Sand 54, Pale Blue 98

Custom frame and shell colors available for large projects. Please call for details.